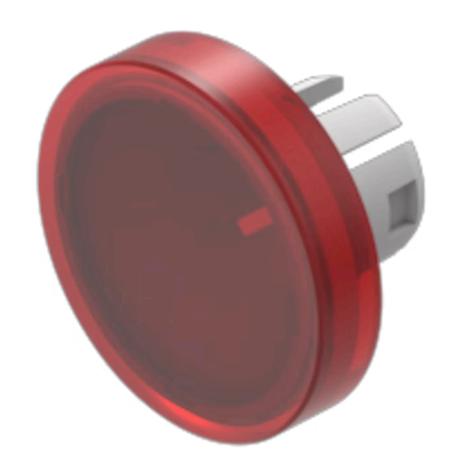

## 61-9642.2 Lens

| FRONT                      |                                                                          |
|----------------------------|--------------------------------------------------------------------------|
| Front form:                | Round                                                                    |
| ODERATING (INDICATION DADT |                                                                          |
| OPERATING-/INDICATION PART |                                                                          |
| Lens colour:               | Red                                                                      |
| Lens material:             | Plastic, according to UL 94 HB                                           |
| Lens illumination:         | Illuminated                                                              |
| Lens shape:                | Flush                                                                    |
| Lens optics:               | transparent                                                              |
| Shape of illumination:     | Front                                                                    |
| MEQUANICAL QUARACTERISTICS |                                                                          |
| MECHANICAL CHARACTERISTICS |                                                                          |
| Weight:                    | 0.002 kg                                                                 |
| CERTIFICATE                |                                                                          |
| REACH:                     | REACH compliant                                                          |
| RoHS:                      | RoHS compliant                                                           |
|                            |                                                                          |
| OTHER                      |                                                                          |
| Short Description:         | Lens, Ø 19.7 mm, Illuminated, Red, Flush, Plastic, according to UL 94 HB |
| Dimension:                 | Ø 19.7 mm                                                                |
|                            |                                                                          |