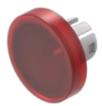

## 61-9642.2 Lens

| FRONT                      |                                                                          |
|----------------------------|--------------------------------------------------------------------------|
| Front form:                | Round                                                                    |
| ODERATING (INDICATION DADT |                                                                          |
| OPERATING-/INDICATION PART |                                                                          |
| Lens colour:               | Red                                                                      |
| Lens material:             | Plastic, according to UL 94 HB                                           |
| Lens illumination:         | Illuminated                                                              |
| Lens shape:                | Flush                                                                    |
| Lens optics:               | transparent                                                              |
| Shape of illumination:     | Front                                                                    |
| MEQUANICAL QUARACTERISTICS |                                                                          |
| MECHANICAL CHARACTERISTICS |                                                                          |
| Weight:                    | 0.002 kg                                                                 |
| CERTIFICATE                |                                                                          |
| REACH:                     | REACH compliant                                                          |
| RoHS:                      | RoHS compliant                                                           |
|                            |                                                                          |
| OTHER                      |                                                                          |
| Short Description:         | Lens, Ø 19.7 mm, Illuminated, Red, Flush, Plastic, according to UL 94 HB |
| Dimension:                 | Ø 19.7 mm                                                                |
|                            |                                                                          |