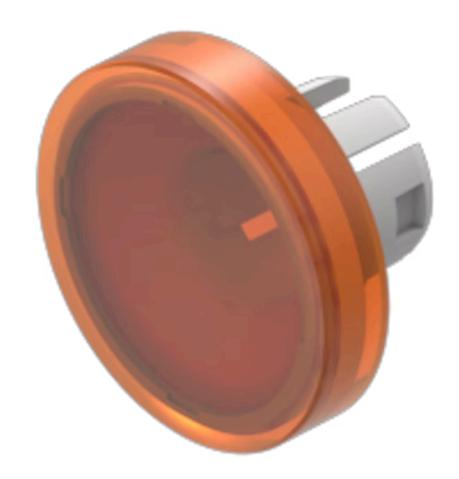

## Lens

61-9642.3 Distribution by Mouser

## 61-9642.3 Lens

| FRONT                      |                                |
|----------------------------|--------------------------------|
| Front form:                | Round                          |
|                            |                                |
| OPERATING-/INDICATION PART |                                |
| Lens colour:               | Orange                         |
| Lens material:             | Plastic, according to UL 94 HB |
| Lens illumination:         | Illuminated                    |
| Lens shape:                | Flush                          |
| Lens optics:               | transparent                    |
| Shape of illumination:     | Front                          |
|                            |                                |
| MECHANICAL CHARACTERISTICS |                                |
| Weight:                    | 0.002 kg                       |

## OTHER

CERTIFICATE

REACH:

RoHS:

Short Description: Lens, Ø 19.7 mm, Illuminated, Orange, Flush, Plastic, according to UL 94 HB

REACH compliant

RoHS compliant

**Dimension:** Ø 19.7 mm