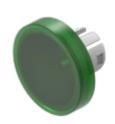

# 61-9642.5 Lens

#### FRONT

| Front form: |  |
|-------------|--|
|-------------|--|

Round

# **OPERATING-/INDICATION PART**

| Lens colour:           | Green                          |
|------------------------|--------------------------------|
| Lens material:         | Plastic, according to UL 94 HB |
| Lens illumination:     | Illuminated                    |
| Lens shape:            | Flush                          |
| Lens optics:           | transparent                    |
| Shape of illumination: | Front                          |

# OTHER

| Short Description: | Lens, Ø 19.7 mm, Illuminated, Green, Flush, Plastic, according to UL 94 HB |
|--------------------|----------------------------------------------------------------------------|
| Dimension:         | Ø 19.7 mm                                                                  |