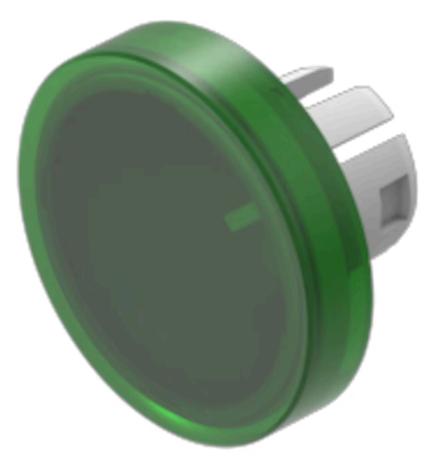

# 61-9642.5 Lens

#### FRONT

| Front form: |  |
|-------------|--|
|-------------|--|

Round

# **OPERATING-/INDICATION PART**

| Lens colour:           | Green                          |
|------------------------|--------------------------------|
| Lens material:         | Plastic, according to UL 94 HB |
| Lens illumination:     | Illuminated                    |
| Lens shape:            | Flush                          |
| Lens optics:           | transparent                    |
| Shape of illumination: | Front                          |

# OTHER

| Short Description: | Lens, Ø 19.7 mm, Illuminated, Green, Flush, Plastic, according to UL 94 HB |
|--------------------|----------------------------------------------------------------------------|
| Dimension:         | Ø 19.7 mm                                                                  |