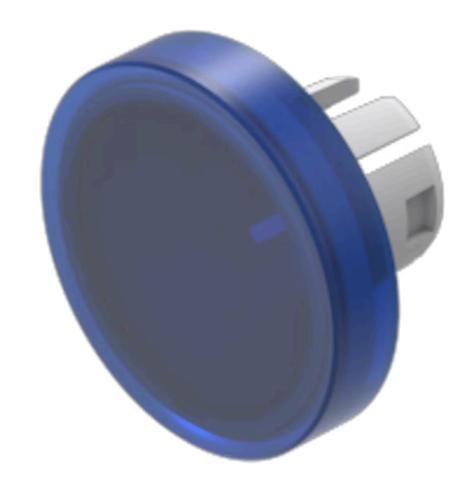

## 61-9642.6 Lens

| FRONT                      |                                                                           |
|----------------------------|---------------------------------------------------------------------------|
| Front form:                | Round                                                                     |
|                            |                                                                           |
| OPERATING-/INDICATION PART |                                                                           |
| Lens colour:               | Blue                                                                      |
| Lens material:             | Plastic, according to UL 94 HB                                            |
| Lens illumination:         | Illuminated                                                               |
| Lens shape:                | Flush                                                                     |
| Lens optics:               | transparent                                                               |
| Shape of illumination:     | Front                                                                     |
|                            |                                                                           |
| MECHANICAL CHARACTERISTICS |                                                                           |
| Weight:                    | 0.002 kg                                                                  |
|                            |                                                                           |
| CERTIFICATE                |                                                                           |
| REACH:                     | REACH compliant                                                           |
| RoHS:                      | RoHS compliant                                                            |
|                            |                                                                           |
| OTHER                      |                                                                           |
| Short Description:         | Lens, Ø 19.7 mm, Illuminated, Blue, Flush, Plastic, according to UL 94 HB |
| Dimension:                 | Ø 19.7 mm                                                                 |
|                            |                                                                           |
|                            |                                                                           |