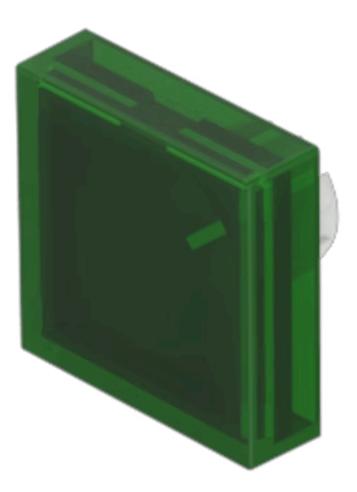

# 61-9671.5 Lens

#### FRONT

| Front form: |
|-------------|
|-------------|

Square

#### **OPERATING-/INDICATION PART**

| Lens colour:       | Green                          |
|--------------------|--------------------------------|
| Lens material:     | Plastic, according to UL 94 V0 |
| Lens illumination: | Illuminated                    |
| Lens shape:        | Flush                          |
| Lens optics:       | transparent                    |

## OTHER

| Short Description: | Lens, 18 mm x 18 mm, Illuminated, Green, Flush, Plastic, according to UL 94 V0 |
|--------------------|--------------------------------------------------------------------------------|
| Dimension:         | 18 mm x 18 mm                                                                  |