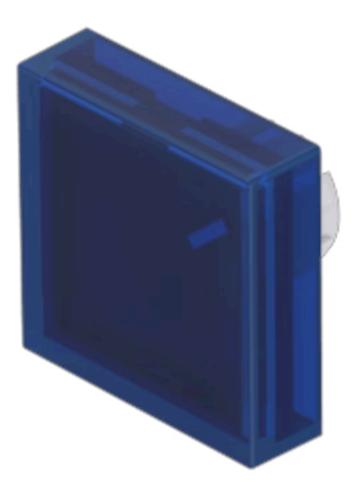

# 61-9671.6 Lens

#### FRONT

Front form:

Square

#### **OPERATING-/INDICATION PART**

| Lens colour:       | Blue                           |
|--------------------|--------------------------------|
| Lens material:     | Plastic, according to UL 94 V0 |
| Lens illumination: | Illuminated                    |
| Lens shape:        | Flush                          |
| Lens optics:       | transparent                    |

#### OTHER

| Short Description: | Lens, 18 mm x 18 mm, Illuminated, Blue, Flush, Plastic, according to UL 94 V0 |
|--------------------|-------------------------------------------------------------------------------|
| Dimension:         | 18 mm x 18 mm                                                                 |