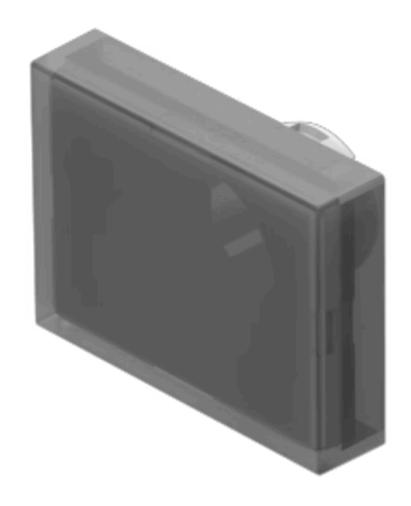

## 61-9681.1 Lens

| FRONT                      |                                                                                          |
|----------------------------|------------------------------------------------------------------------------------------|
| Front form:                | Rectangular                                                                              |
|                            |                                                                                          |
| OPERATING-/INDICATION PART |                                                                                          |
| Lens colour:               | Smokey black                                                                             |
| Lens material:             | Plastic, according to UL 94 V0                                                           |
| Lens illumination:         | Illuminated                                                                              |
| Lens shape:                | Flush                                                                                    |
| Lens optics:               | transparent                                                                              |
|                            |                                                                                          |
| MECHANICAL CHARATERISTIC   |                                                                                          |
| Weight:                    | 0.002 kg                                                                                 |
|                            |                                                                                          |
| CERTIFICATE                |                                                                                          |
| REACH:                     | REACH compliant                                                                          |
| RoHS:                      | RoHS compliant                                                                           |
|                            |                                                                                          |
| OTHER                      |                                                                                          |
| Short Description:         | Lens, 24 mm x 18 mm, Illuminated, Smokey black, Flush, Plastic, according to UL 94 V0 $$ |
| Dimension:                 | 24 mm x 18 mm                                                                            |