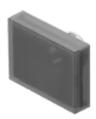

## 61-9681.1 Lens

| FRONT                      |                                                                                          |
|----------------------------|------------------------------------------------------------------------------------------|
| Front form:                | Rectangular                                                                              |
|                            |                                                                                          |
| OPERATING-/INDICATION PART |                                                                                          |
| Lens colour:               | Smokey black                                                                             |
| Lens material:             | Plastic, according to UL 94 V0                                                           |
| Lens illumination:         | Illuminated                                                                              |
| Lens shape:                | Flush                                                                                    |
| Lens optics:               | transparent                                                                              |
|                            |                                                                                          |
| MECHANICAL CHARATERISTIC   |                                                                                          |
| Weight:                    | 0.002 kg                                                                                 |
|                            |                                                                                          |
| CERTIFICATE                |                                                                                          |
| REACH:                     | REACH compliant                                                                          |
| RoHS:                      | RoHS compliant                                                                           |
|                            |                                                                                          |
| OTHER                      |                                                                                          |
| Short Description:         | Lens, 24 mm x 18 mm, Illuminated, Smokey black, Flush, Plastic, according to UL 94 V0 $$ |
| Dimension:                 | 24 mm x 18 mm                                                                            |