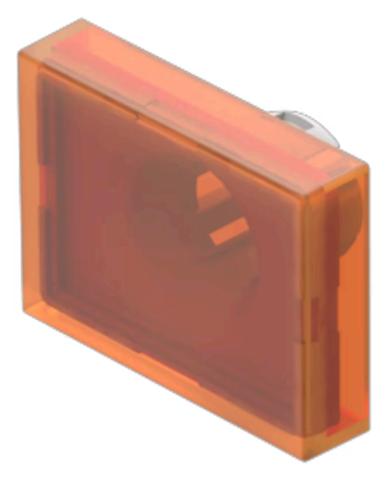

# 61-9681.3 Lens

#### FRONT

Front form:

Rectangular

#### **OPERATING-/INDICATION PART**

| Lens colour:       | Orange                         |
|--------------------|--------------------------------|
| Lens material:     | Plastic, according to UL 94 V0 |
| Lens illumination: | Illuminated                    |
| Lens shape:        | Flush                          |
| Lens optics:       | transparent                    |

## OTHER

| Short Description: | Lens, 24 mm x 18 mm, Illuminated, Orange, Flush, Plastic, according to UL 94 V0 |
|--------------------|---------------------------------------------------------------------------------|
| Dimension:         | 24 mm x 18 mm                                                                   |