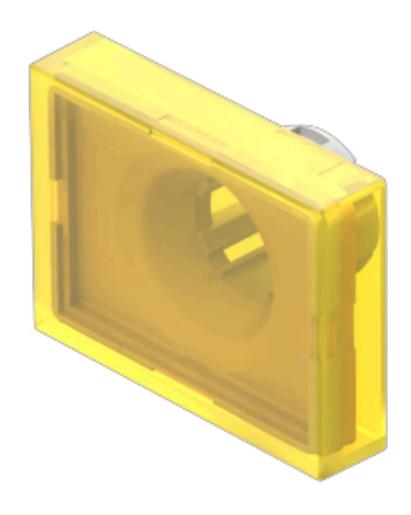

## 61-9681.4 Lens

|    | o | $\boldsymbol{\cap}$ | м  | п |
|----|---|---------------------|----|---|
| г. | п | v                   | IV | ш |
|    |   | _                   |    |   |

Front form: Rectangular

#### **OPERATING-/INDICATION PART**

Lens colour: Yellow

**Lens material:** Plastic, according to UL 94 V0

Lens illumination: Illuminated

Lens shape: Flush

Lens optics: transparent

#### **OTHER**

Short Description: Lens, 24 mm x 18 mm, Illuminated, Yellow, Flush, Plastic, according to UL 94 V0

**Dimension:** 24 mm x 18 mm