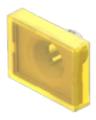

## 61-9681.4 Lens

|    | o | $\boldsymbol{\cap}$ | м  | п |
|----|---|---------------------|----|---|
| г. | п | v                   | IV | ш |
|    |   | _                   |    |   |

Front form: Rectangular

#### **OPERATING-/INDICATION PART**

Lens colour: Yellow

**Lens material:** Plastic, according to UL 94 V0

Lens illumination: Illuminated

Lens shape: Flush

Lens optics: transparent

#### **OTHER**

Short Description: Lens, 24 mm x 18 mm, Illuminated, Yellow, Flush, Plastic, according to UL 94 V0

**Dimension:** 24 mm x 18 mm