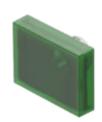

# 61-9681.5 Lens

#### FRONT

Front form:

Rectangular

#### **OPERATING-/INDICATION PART**

| Lens colour:       | Green                          |
|--------------------|--------------------------------|
| Lens material:     | Plastic, according to UL 94 V0 |
| Lens illumination: | Illuminated                    |
| Lens shape:        | Flush                          |
| Lens optics:       | transparent                    |

### OTHER

| Short Description: | Lens, 24 mm x 18 mm, Illuminated, Green, Flush, Plastic, according to UL 94 V0 |
|--------------------|--------------------------------------------------------------------------------|
| Dimension:         | 24 mm x 18 mm                                                                  |