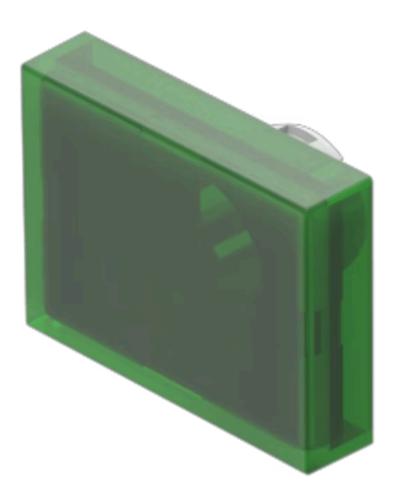

# 61-9681.5 Lens

#### FRONT

Front form:

Rectangular

#### **OPERATING-/INDICATION PART**

| Lens colour:       | Green                          |
|--------------------|--------------------------------|
| Lens material:     | Plastic, according to UL 94 V0 |
| Lens illumination: | Illuminated                    |
| Lens shape:        | Flush                          |
| Lens optics:       | transparent                    |

### OTHER

| Short Description: | Lens, 24 mm x 18 mm, Illuminated, Green, Flush, Plastic, according to UL 94 V0 |
|--------------------|--------------------------------------------------------------------------------|
| Dimension:         | 24 mm x 18 mm                                                                  |