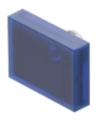

# 61-9681.6 Lens

| E | D | 0 | N  | п |
|---|---|---|----|---|
| г | п | v | 14 |   |

Front form: Rectangular

#### **OPERATING-/INDICATION PART**

Lens colour: Blue

**Lens material:** Plastic, according to UL 94 V0

Lens illumination: Illuminated

Lens shape: Flush

Lens optics: transparent

### **OTHER**

Short Description: Lens, 24 mm x 18 mm, Illuminated, Blue, Flush, Plastic, according to UL 94 V0

**Dimension:** 24 mm x 18 mm