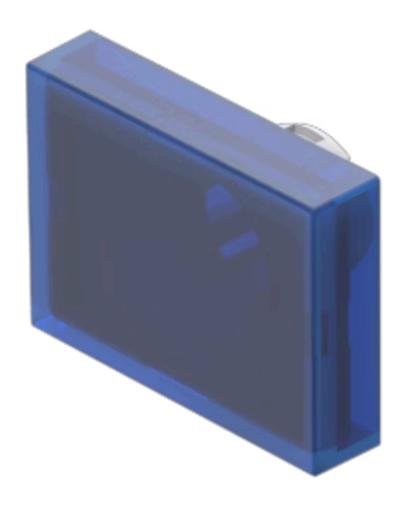

# 61-9681.6 Lens

| E | D | 0 | N  | п |
|---|---|---|----|---|
| г | п | v | 14 |   |

Front form: Rectangular

#### **OPERATING-/INDICATION PART**

Lens colour: Blue

**Lens material:** Plastic, according to UL 94 V0

Lens illumination: Illuminated

Lens shape: Flush

Lens optics: transparent

### **OTHER**

Short Description: Lens, 24 mm x 18 mm, Illuminated, Blue, Flush, Plastic, according to UL 94 V0

**Dimension:** 24 mm x 18 mm