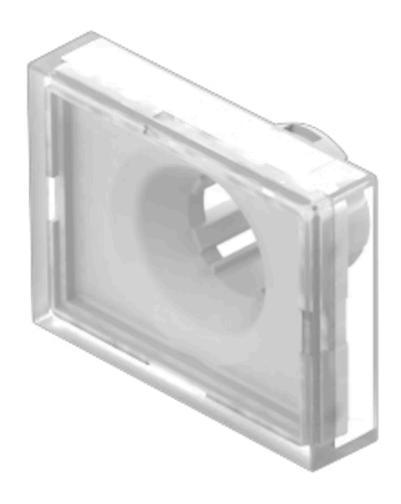

## 61-9681.7 Lens

| FRONT                      |                                                                                     |
|----------------------------|-------------------------------------------------------------------------------------|
| Front form:                | Rectangular                                                                         |
|                            |                                                                                     |
| OPERATING-/INDICATION PART |                                                                                     |
| Lens colour:               | Colourless                                                                          |
| Lens material:             | Plastic, according to UL 94 V0                                                      |
| Lens illumination:         | Illuminated                                                                         |
| Lens shape:                | Flush                                                                               |
| Lens optics:               | transparent                                                                         |
|                            |                                                                                     |
| MECHANICAL CHARACTERISTICS |                                                                                     |
| Weight:                    | 0.002 kg                                                                            |
|                            |                                                                                     |
| CERTIFICATE                |                                                                                     |
| REACH:                     | REACH compliant                                                                     |
| RoHS:                      | RoHS compliant                                                                      |
|                            |                                                                                     |
| OTHER                      |                                                                                     |
| Short Description:         | Lens, 24 mm x 18 mm, Illuminated, Colourless, Flush, Plastic, according to UL 94 V0 |
| Dimension:                 | 24 mm x 18 mm                                                                       |
|                            |                                                                                     |
|                            |                                                                                     |