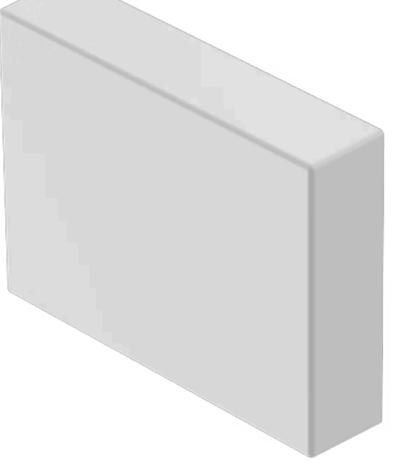

# 61-9781.9 Lens

#### FRONT

Front form:

Rectangular

#### **OPERATING-/INDICATION PART**

| Lens colour:       | White                          |
|--------------------|--------------------------------|
| Lens material:     | Plastic, according to UL 94 V0 |
| Lens illumination: | Non illuminated                |
| Lens shape:        | Flush                          |
| Lens optics:       | translucent                    |

## OTHER

| Short Description: | Lens, 24 mm x 18 mm, Non illuminated, White, Flush, Plastic, according to UL 94 V0 |
|--------------------|------------------------------------------------------------------------------------|
| Dimension:         | 24 mm x 18 mm                                                                      |