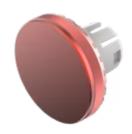

# 61-9841.2 Lens

### FRONT

Hints:

| Front form: | Round |
|-------------|-------|
|             |       |

#### **OPERATING-/INDICATION PART**

| Lens colour:       | Red             |
|--------------------|-----------------|
| Lens material:     | Aluminium       |
| Lens illumination: | Non illuminated |
| Lens shape:        | Flush           |
| Lens optics:       | opaque          |

#### **MECHANICAL CHARATERISTIC**

| Weight:            | 0.002 kg                          |
|--------------------|-----------------------------------|
|                    |                                   |
| CERTIFICATE        |                                   |
| REACH:             | REACH compliant                   |
| RoHS:              | RoHS compliant                    |
|                    |                                   |
| OTHER              |                                   |
| Short Description: | Lens, Ø 19.7 mm, Non illuminated, |
| Dimension:         | Ø 19.7 mm                         |