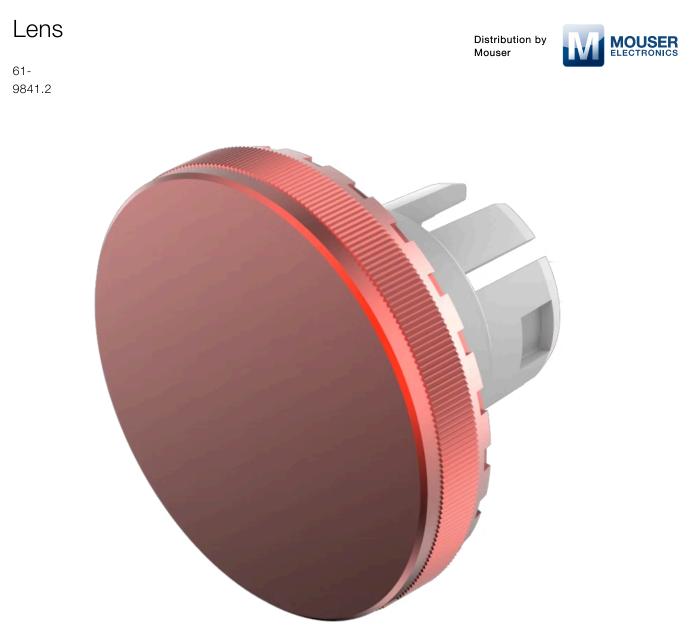

# 61-9841.2 Lens

### FRONT

Hints:

| Front form: | Round |
|-------------|-------|
|             |       |

#### **OPERATING-/INDICATION PART**

| Lens colour:       | Red             |
|--------------------|-----------------|
| Lens material:     | Aluminium       |
| Lens illumination: | Non illuminated |
| Lens shape:        | Flush           |
| Lens optics:       | opaque          |

#### **MECHANICAL CHARATERISTIC**

| Weight:            | 0.002 kg                          |
|--------------------|-----------------------------------|
|                    |                                   |
| CERTIFICATE        |                                   |
| REACH:             | REACH compliant                   |
| RoHS:              | RoHS compliant                    |
|                    |                                   |
| OTHER              |                                   |
| Short Description: | Lens, Ø 19.7 mm, Non illuminated, |
| Dimension:         | Ø 19.7 mm                         |