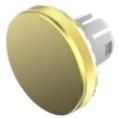

## 61-9841.4 Lens

| FRONT                      |                                                                                     |
|----------------------------|-------------------------------------------------------------------------------------|
| Front form:                | Round                                                                               |
|                            |                                                                                     |
| OPERATING-/INDICATION PART |                                                                                     |
| Lens colour:               | Gold                                                                                |
| Lens material:             | Aluminium                                                                           |
| Lens illumination:         | Non illuminated                                                                     |
| Lens shape:                | Flush                                                                               |
| Lens optics:               | opaque                                                                              |
|                            |                                                                                     |
| MECHANICAL CHARATERISTIC   |                                                                                     |
| Weight:                    | 0.002 kg                                                                            |
|                            |                                                                                     |
| CERTIFICATE                |                                                                                     |
| REACH:                     | REACH compliant                                                                     |
| RoHS:                      | RoHS compliant                                                                      |
|                            |                                                                                     |
| OTHER                      |                                                                                     |
| Short Description:         | Lens, Ø 19.7 mm, Non illuminated, Gold, Flush, Aluminium                            |
| Dimension:                 | Ø 19.7 mm                                                                           |
| Hints:                     | The colour of anodised aluminium parts can vary due to technical production reasons |
|                            |                                                                                     |