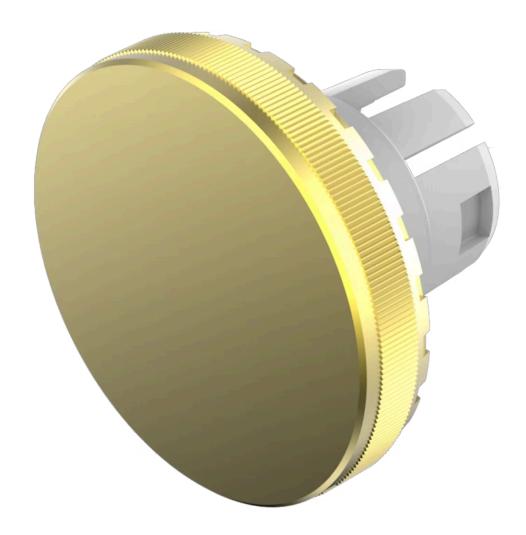

## 61-9841.4 Lens

| FRONT                      |                                                                                     |
|----------------------------|-------------------------------------------------------------------------------------|
| Front form:                | Round                                                                               |
|                            |                                                                                     |
| OPERATING-/INDICATION PART |                                                                                     |
| Lens colour:               | Gold                                                                                |
| Lens material:             | Aluminium                                                                           |
| Lens illumination:         | Non illuminated                                                                     |
| Lens shape:                | Flush                                                                               |
| Lens optics:               | opaque                                                                              |
|                            |                                                                                     |
| MECHANICAL CHARATERISTIC   |                                                                                     |
| Weight:                    | 0.002 kg                                                                            |
|                            |                                                                                     |
| CERTIFICATE                |                                                                                     |
| REACH:                     | REACH compliant                                                                     |
| RoHS:                      | RoHS compliant                                                                      |
|                            |                                                                                     |
| OTHER                      |                                                                                     |
| Short Description:         | Lens, Ø 19.7 mm, Non illuminated, Gold, Flush, Aluminium                            |
| Dimension:                 | Ø 19.7 mm                                                                           |
| Hints:                     | The colour of anodised aluminium parts can vary due to technical production reasons |
|                            |                                                                                     |