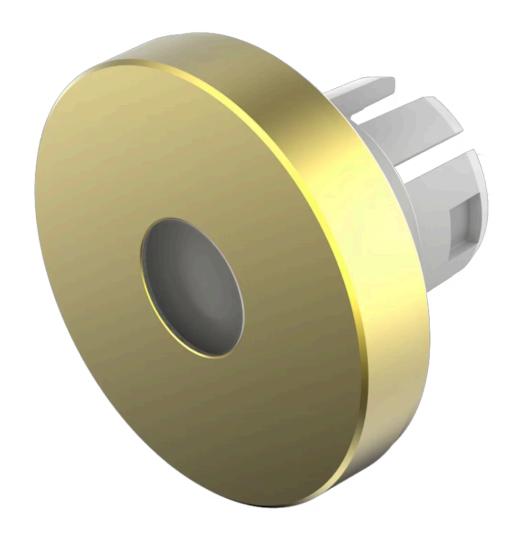

# 61-9841.4A Lens

| н | к | U | N | L |  |
|---|---|---|---|---|--|
|   |   |   |   |   |  |

Front form: Round

#### **OPERATING-/INDICATION PART**

Lens colour: Gold

Lens material: Aluminium

Lens illumination: Illuminated

Lens shape: Flush

Lens optics: opaque

Shape of illumination: Dot

### **OTHER**

Short Description: Lens, Ø 19.7 mm, Illuminated, Gold, Flush, Aluminium

**Dimension:** Ø 19.7 mm

**Hints:** The colour of anodised aluminium parts can vary due to technical production

reasons