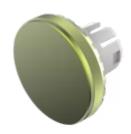

# 61-9841.5 Lens

### FRONT

| Front form: Round | k |
|-------------------|---|
|-------------------|---|

### **OPERATING-/INDICATION PART**

| Lens colour:       | Olive green     |
|--------------------|-----------------|
| Lens material:     | Aluminium       |
| Lens illumination: | Non illuminated |
| Lens shape:        | Flush           |
| Lens optics:       | opaque          |

#### **MECHANICAL CHARACTERISTICS**

| Weight:            | 0.002 kg                                                                            |
|--------------------|-------------------------------------------------------------------------------------|
|                    |                                                                                     |
| CERTIFICATE        |                                                                                     |
| REACH:             | REACH compliant                                                                     |
| RoHS:              | RoHS compliant                                                                      |
|                    |                                                                                     |
| OTHER              |                                                                                     |
| Short Description: | Lens, Ø 19.7 mm, Non illuminated, Olive green, Flush, Aluminium                     |
| Dimension:         | Ø 19.7 mm                                                                           |
| Hints:             | The colour of anodised aluminium parts can vary due to technical production reasons |