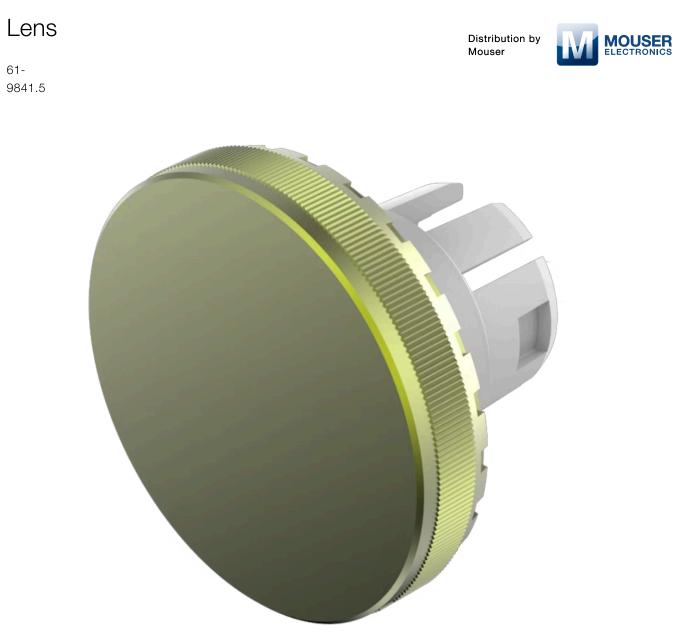

# 61-9841.5 Lens

### FRONT

| Front form: Round | k |
|-------------------|---|
|-------------------|---|

### **OPERATING-/INDICATION PART**

| Lens colour:       | Olive green     |
|--------------------|-----------------|
| Lens material:     | Aluminium       |
| Lens illumination: | Non illuminated |
| Lens shape:        | Flush           |
| Lens optics:       | opaque          |

#### **MECHANICAL CHARACTERISTICS**

| Weight:            | 0.002 kg                                                                            |
|--------------------|-------------------------------------------------------------------------------------|
|                    |                                                                                     |
| CERTIFICATE        |                                                                                     |
| REACH:             | REACH compliant                                                                     |
| RoHS:              | RoHS compliant                                                                      |
|                    |                                                                                     |
| OTHER              |                                                                                     |
| Short Description: | Lens, Ø 19.7 mm, Non illuminated, Olive green, Flush, Aluminium                     |
| Dimension:         | Ø 19.7 mm                                                                           |
| Hints:             | The colour of anodised aluminium parts can vary due to technical production reasons |