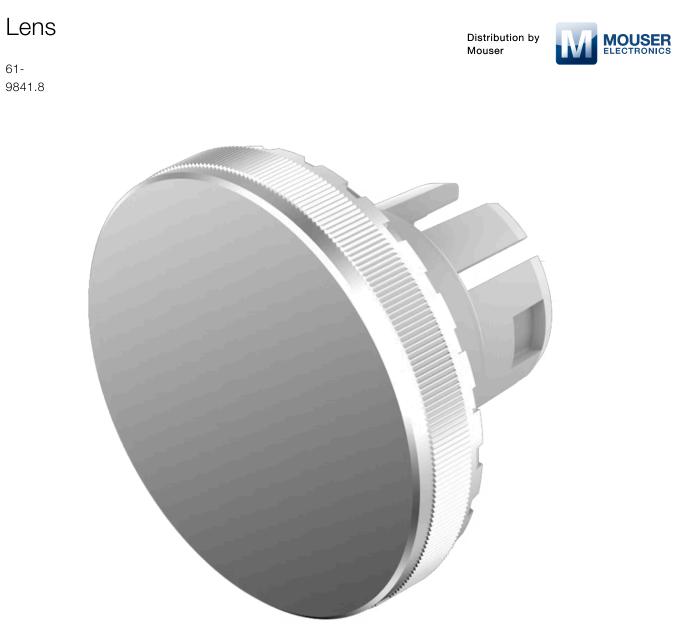

# 61-9841.8 Lens

### FRONT

Hints:

| Front form: | Round |
|-------------|-------|
|             |       |

### **OPERATING-/INDICATION PART**

| Lens colour:       | Nature          |
|--------------------|-----------------|
| Lens material:     | Aluminium       |
| Lens illumination: | Non illuminated |
| Lens shape:        | Flush           |
| Lens optics:       | opaque          |

#### **MECHANICAL CHARATERISTIC**

| Weight:            | 0.002 kg                                                   |
|--------------------|------------------------------------------------------------|
|                    |                                                            |
| CERTIFICATE        |                                                            |
| REACH:             | REACH compliant                                            |
| RoHS:              | RoHS compliant                                             |
|                    |                                                            |
| OTHER              |                                                            |
| Short Description: | Lens, Ø 19.7 mm, Non illuminated, Nature, Flush, Aluminium |
| Dimension:         | Ø 19.7 mm                                                  |