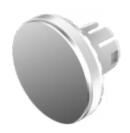

# 61-9841.8 Lens

### FRONT

Hints:

| Front form: | Round |
|-------------|-------|
|             |       |

### **OPERATING-/INDICATION PART**

| Lens colour:       | Nature          |
|--------------------|-----------------|
| Lens material:     | Aluminium       |
| Lens illumination: | Non illuminated |
| Lens shape:        | Flush           |
| Lens optics:       | opaque          |

#### **MECHANICAL CHARATERISTIC**

| Weight:            | 0.002 kg                                                   |
|--------------------|------------------------------------------------------------|
|                    |                                                            |
| CERTIFICATE        |                                                            |
| REACH:             | REACH compliant                                            |
| RoHS:              | RoHS compliant                                             |
|                    |                                                            |
| OTHER              |                                                            |
| Short Description: | Lens, Ø 19.7 mm, Non illuminated, Nature, Flush, Aluminium |
| Dimension:         | Ø 19.7 mm                                                  |