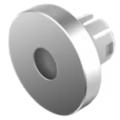

## 61-9841.8A Lens

| FRONT                      |                                                                             |
|----------------------------|-----------------------------------------------------------------------------|
| Front form:                | Round                                                                       |
|                            |                                                                             |
| OPERATING-/INDICATION PART |                                                                             |
| Lens colour:               | Nature                                                                      |
| Lens material:             | Aluminium                                                                   |
| Lens illumination:         | Illuminated                                                                 |
| Lens shape:                | Flush                                                                       |
| Lens optics:               | opaque                                                                      |
| Shape of illumination:     | Dot                                                                         |
|                            |                                                                             |
| MECHANICAL CHARATERISTIC   |                                                                             |
| Weight:                    | 0.002 kg                                                                    |
|                            |                                                                             |
| CERTIFICATE                |                                                                             |
| REACH:                     | REACH compliant                                                             |
| RoHS:                      | RoHS compliant                                                              |
|                            |                                                                             |
| OTHER                      |                                                                             |
| Short Description:         | Lens, Ø 19.7 mm, Illuminated, Nature, Flush, Aluminium                      |
| Dimension:                 | Ø 19.7 mm                                                                   |
| Hints:                     | The colour of anodised aluminium parts can vary due to technical production |