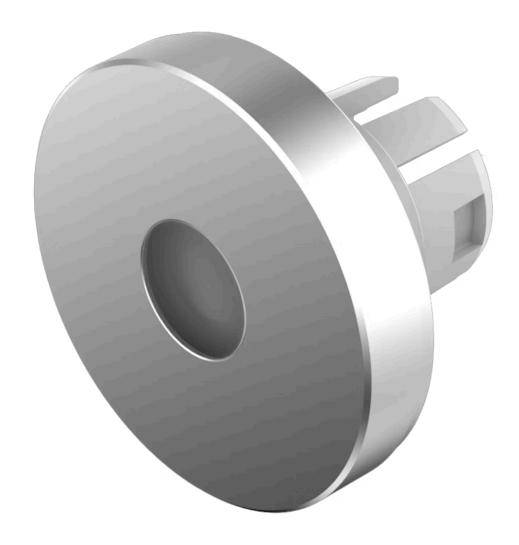

## 61-9841.8A Lens

| FRONT                      |                                                                             |
|----------------------------|-----------------------------------------------------------------------------|
| Front form:                | Round                                                                       |
|                            |                                                                             |
| OPERATING-/INDICATION PART |                                                                             |
| Lens colour:               | Nature                                                                      |
| Lens material:             | Aluminium                                                                   |
| Lens illumination:         | Illuminated                                                                 |
| Lens shape:                | Flush                                                                       |
| Lens optics:               | opaque                                                                      |
| Shape of illumination:     | Dot                                                                         |
|                            |                                                                             |
| MECHANICAL CHARATERISTIC   |                                                                             |
| Weight:                    | 0.002 kg                                                                    |
|                            |                                                                             |
| CERTIFICATE                |                                                                             |
| REACH:                     | REACH compliant                                                             |
| RoHS:                      | RoHS compliant                                                              |
|                            |                                                                             |
| OTHER                      |                                                                             |
| Short Description:         | Lens, Ø 19.7 mm, Illuminated, Nature, Flush, Aluminium                      |
| Dimension:                 | Ø 19.7 mm                                                                   |
| Hints:                     | The colour of anodised aluminium parts can vary due to technical production |