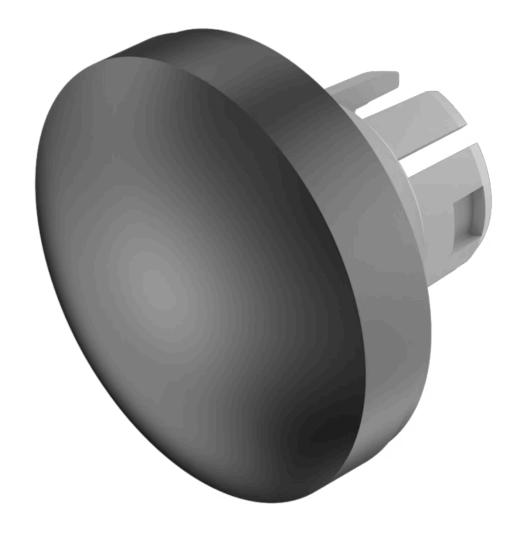

## 61-9842.0 Lens

| FRONT                      |                                                                                     |
|----------------------------|-------------------------------------------------------------------------------------|
| Front form:                | Round                                                                               |
| OPERATING-/INDICATION PART |                                                                                     |
| Lens colour:               | Black                                                                               |
| Lens material:             | Aluminium                                                                           |
| Lens illumination:         | Non illuminated                                                                     |
| Lens shape:                | Convex                                                                              |
| Lens optics:               | opaque                                                                              |
| MECHANICAL CHARACTERISTICS |                                                                                     |
| Weight:                    | 0.003 kg                                                                            |
| CERTIFICATE                |                                                                                     |
| REACH:                     | REACH compliant                                                                     |
| RoHS:                      | RoHS compliant                                                                      |
| OTHER                      |                                                                                     |
| Short Description:         | Lens, Ø 19.7 mm, Non illuminated, Black, Convex, Aluminium                          |
| Dimension:                 | Ø 19.7 mm                                                                           |
| Hints:                     | The colour of anodised aluminium parts can vary due to technical production reasons |