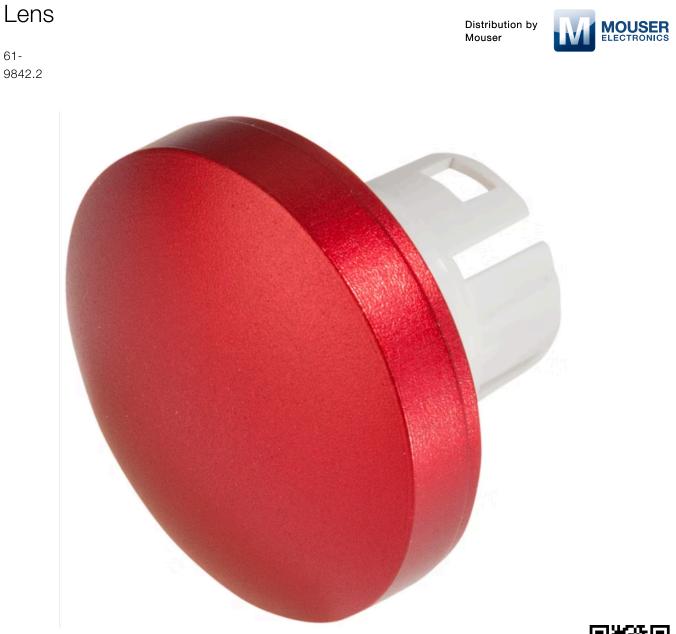

# 61-9842.2 Lens

### **OPERATING-/INDICATION PART**

| Lens colour:       | Red             |
|--------------------|-----------------|
| Lens material:     | Aluminium       |
| Lens illumination: | Non illuminated |
| Lens shape:        | Convex          |
| Lens optics:       | opaque          |

## **MECHANICAL CHARATERISTIC**

| Weight:            | 0.003 kg                                                 |
|--------------------|----------------------------------------------------------|
|                    |                                                          |
| CERTIFICATE        |                                                          |
| REACH:             | REACH compliant                                          |
| RoHS:              | RoHS compliant                                           |
|                    |                                                          |
| OTHER              |                                                          |
| Short Description: | Lens, Ø 19.7 mm, Non illuminated, Red, Convex, Aluminium |