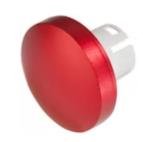

# 61-9842.2 Lens

### **OPERATING-/INDICATION PART**

| Lens colour:       | Red             |
|--------------------|-----------------|
| Lens material:     | Aluminium       |
| Lens illumination: | Non illuminated |
| Lens shape:        | Convex          |
| Lens optics:       | opaque          |

## **MECHANICAL CHARATERISTIC**

| Weight:            | 0.003 kg                                                 |
|--------------------|----------------------------------------------------------|
|                    |                                                          |
| CERTIFICATE        |                                                          |
| REACH:             | REACH compliant                                          |
| RoHS:              | RoHS compliant                                           |
|                    |                                                          |
| OTHER              |                                                          |
| Short Description: | Lens, Ø 19.7 mm, Non illuminated, Red, Convex, Aluminium |