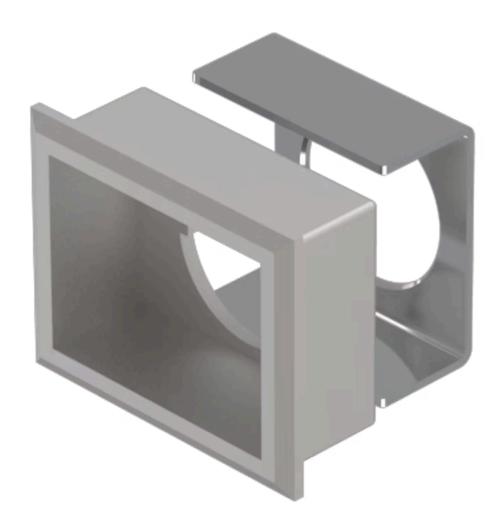

# Front bezel set

Distribution by Mouser

61-9931.4

## 61-9931.4 Front bezel set

| _ | _ | _ |   | - |
|---|---|---|---|---|
| - | к | u | N |   |

Front dimension: 30 mm x 24 mm

Front form: Rectangular

Front bezel colour: Silver

Front bezel material: Plastic, according to UL 94 V0

#### **MOUNTING**

Mounting cut-out: 27 mm x 21 mm

Mounting type: Panel mounting