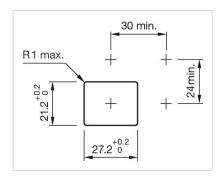

#### **MOUNTING**

Mounting cut-out: 27 mm x 21 mm

Mounting type: Panel mounting

Mounting cut-outs: