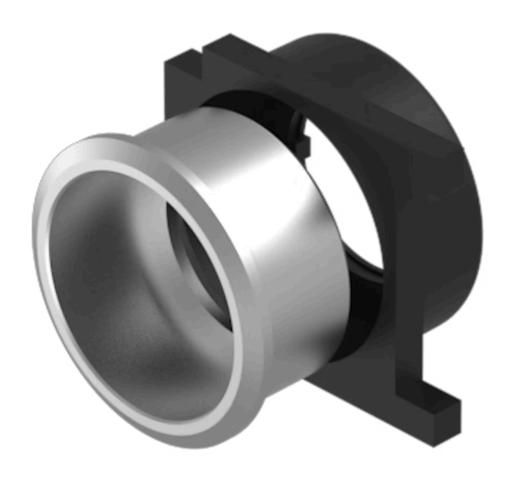

# Front bezel set with antitwist ring

Distribution by Mouser

61-9932.0

## 61-9932.0 Front bezel set with anti-twist ring

| Е | D | 0 | N  | ٦ |
|---|---|---|----|---|
| г | п | v | 14 |   |

Front dimension: Ø 25 mm

Front form: Round

Front bezel colour: Nature

Front bezel material: Aluminium

#### **OTHER**

**Short Description:** Front bezel set with anti-twist ring, Ø 25 mm, Ø 18 mm, Nature, Aluminium

**Dimension:** Ø 25 mm

Internal size: Ø 18 mm

**Product attributes:** For selector switch

**Hints:** The colour of anodised aluminium parts can vary due to technical production