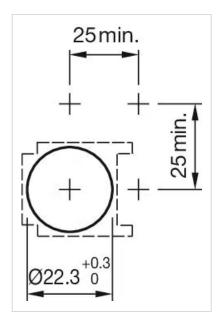

#### **MOUNTING**

**Mounting cut-out:** Ø 22.5 mm

Mounting type: Panel mounting

### Mounting cut-outs:

mm

B = Solder terminal

C = Screw terminal

A = Solder/Plug-in terminal 2.8 mm x 0.5