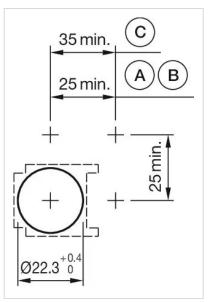

### Mounting cut-outs:

mm

B = Solder terminal

C = Screw terminal

A = Solder/Plug-in terminal 2.8 mm x 0.5