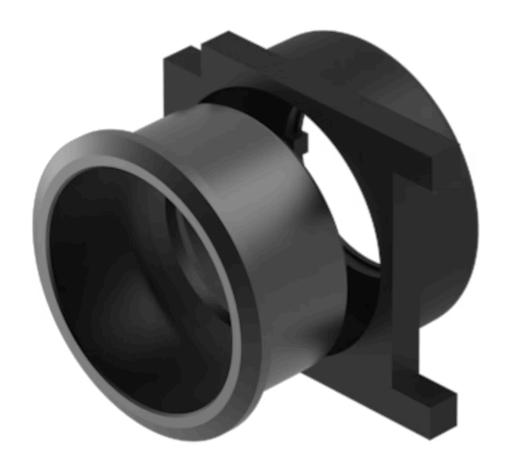

## Front bezel set with antitwist ring

Distribution by Mouser

61-9932.1

# 61-9932.1 Front bezel set with anti-twist ring

Front dimension: Ø 25 mm

Front form: Round

Front bezel colour: Black

Front bezel material: Aluminium

#### **OTHER**

**Short Description:** Front bezel set with anti-twist ring, Ø 25 mm, Ø 18 mm, Black, Aluminium

**Dimension:** Ø 25 mm

Internal size: Ø 18 mm

**Product attributes:** For selector switch

**Hints:** The colour of anodised aluminium parts can vary due to technical production