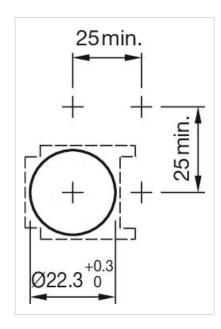

#### **MOUNTING**

**Mounting cut-out:** Ø 22.5 mm

Mounting type: Panel mounting

Mounting cut-outs:

mm

B = Solder terminal C = Screw terminal

A = Solder/Plug-in terminal 2.8 mm x 0.5