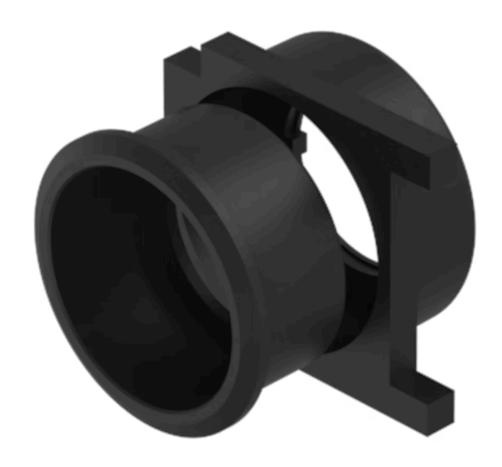

# Front bezel set with antitwist ring

Distribution by Mouser

61-9932.10

## 61-9932.10 Front bezel set with anti-twist ring

Front dimension:  $\emptyset$  25 mm

Front form: Round

Front bezel colour: Black

Front bezel material: Plastic, according to UL 94 V0

#### **OTHER**

**Short Description:** Front bezel set with anti-twist ring, Ø 25 mm, Ø 18 mm, Black, Plastic, according

to UL 94 V0

**Dimension:** Ø 25 mm

Internal size: Ø 18 mm

**Product attributes:** For selector switch