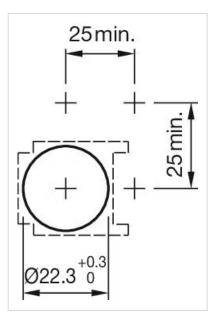

#### MOUNTING

| Mounting cut-out: | Ø 22.5 mm      |
|-------------------|----------------|
| Mounting type:    | Panel mounting |

Mounting cut-outs: