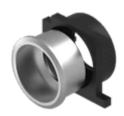

# 61-9933.0 Front bezel set

#### FRONT

| Front dimension:      | Ø 25 mm   |
|-----------------------|-----------|
| Front form:           | Round     |
| Front bezel colour:   | Nature    |
| Front bezel material: | Aluminium |

| υ | L | н | E | к |  |
|---|---|---|---|---|--|
|   |   |   |   |   |  |
|   |   |   |   |   |  |

| Short Description:  | Front bezel set, Ø 25 mm, Ø 19,7 mm, Nature, Aluminium                              |
|---------------------|-------------------------------------------------------------------------------------|
| Dimension:          | Ø 25 mm                                                                             |
| Internal size:      | Ø 19,7 mm                                                                           |
| Product attributes: | For indicator, pushbutton, illuminated pushbutton                                   |
| Hints:              | The colour of anodised aluminium parts can vary due to technical production reasons |