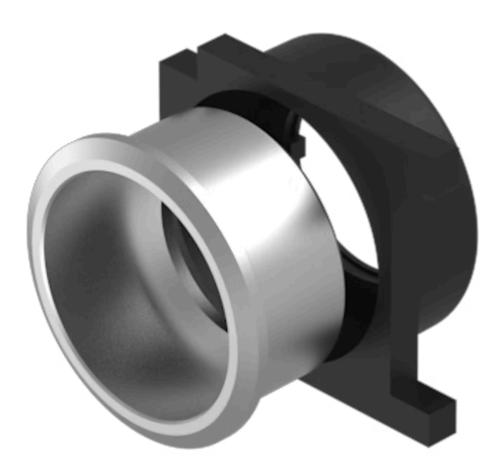

# 61-9933.0 Front bezel set

#### FRONT

| Front dimension:      | Ø 25 mm   |
|-----------------------|-----------|
| Front form:           | Round     |
| Front bezel colour:   | Nature    |
| Front bezel material: | Aluminium |

| υ | L | н | E | к |  |
|---|---|---|---|---|--|
|   |   |   |   |   |  |
|   |   |   |   |   |  |

| Short Description:  | Front bezel set, Ø 25 mm, Ø 19,7 mm, Nature, Aluminium                              |
|---------------------|-------------------------------------------------------------------------------------|
| Dimension:          | Ø 25 mm                                                                             |
| Internal size:      | Ø 19,7 mm                                                                           |
| Product attributes: | For indicator, pushbutton, illuminated pushbutton                                   |
| Hints:              | The colour of anodised aluminium parts can vary due to technical production reasons |