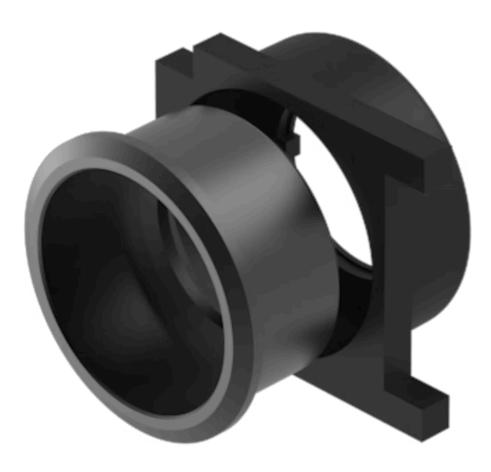

# 61-9933.1 Front bezel set

#### FRONT

| Front dimension:      | Ø 25 mm   |
|-----------------------|-----------|
| Front form:           | Round     |
| Front bezel colour:   | Black     |
| Front bezel material: | Aluminium |

### OTHER

| Short Description:  | Front bezel set, Ø 25 mm, Ø 19,7 mm, Black, Aluminium                               |
|---------------------|-------------------------------------------------------------------------------------|
| Dimension:          | Ø 25 mm                                                                             |
| Internal size:      | Ø 19,7 mm                                                                           |
| Product attributes: | For indicator, pushbutton, illuminated pushbutton                                   |
| Hints:              | The colour of anodised aluminium parts can vary due to technical production reasons |