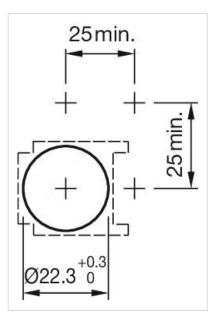

### MOUNTING

| Mounting cut-out: | Ø 22.5 mm      |
|-------------------|----------------|
| Mounting type:    | Panel mounting |

Mounting cut-outs: