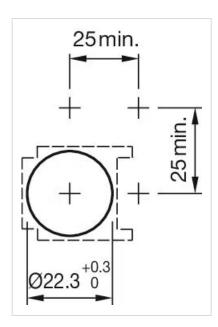

#### **MOUNTING**

**Mounting cut-out:** Ø 22.5 mm

Mounting type: Panel mounting

Mounting cut-outs: