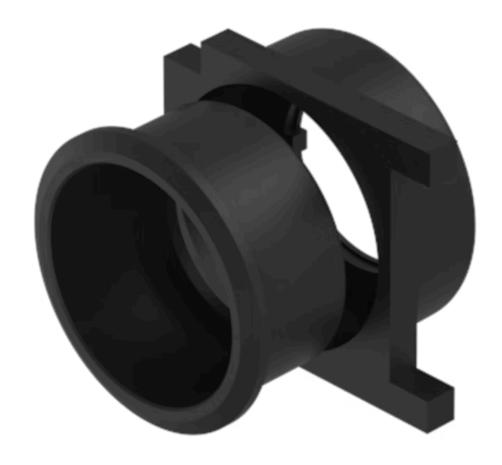

## 61-9933.10 Front bezel set

|    | _ | _  |   | - |
|----|---|----|---|---|
| ь. | к | () | N |   |
|    |   |    |   |   |

Front dimension: Ø 25 mm

Front form: Round

Front bezel colour: Black

Front bezel material: Plastic, according to UL 94 V0

#### **OTHER**

Short Description: Front bezel set, Ø 25 mm, Ø 19,7 mm, Black, Plastic, according to UL 94 V0

**Dimension:** Ø 25 mm

Internal size: Ø 19,7 mm

**Product attributes:** For indicator, pushbutton, illuminated pushbutton