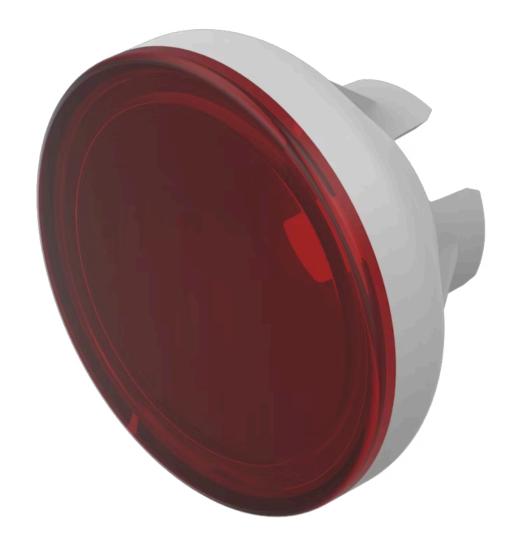

## 70-911.2 Lens

| FRONT                      |                                                   |
|----------------------------|---------------------------------------------------|
| Front form:                | Round                                             |
|                            |                                                   |
| OPERATING-/INDICATION PART |                                                   |
| OPERATING-/INDICATION PART |                                                   |
| Lens colour:               | Red                                               |
| Lens material:             | Plastic                                           |
| Lens illumination:         | Illuminated                                       |
| Lens shape:                | Flush                                             |
| Lens optics:               | translucent                                       |
|                            |                                                   |
| MECHANICAL CHARACTERISTICS |                                                   |
| Weight:                    | 0.001 kg                                          |
|                            |                                                   |
| CERTIFICATE                |                                                   |
|                            |                                                   |
| REACH:                     | REACH compliant                                   |
| RoHS:                      | RoHS compliant                                    |
|                            |                                                   |
| OTHER                      |                                                   |
| Short Description:         | Lens. Ø 15.4 mm. Illuminated. Red. Flush. Plastic |

Ø 15.4 mm