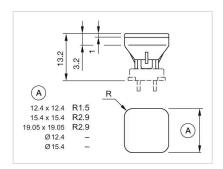

## Your product:

Dimension:

Dimension drawings:

## 70-911.2 Lens

| FRONT                      |                                                   |
|----------------------------|---------------------------------------------------|
| Front form:                | Round                                             |
|                            |                                                   |
| OPERATING-/INDICATION PART |                                                   |
| OPERATING-/INDICATION PART |                                                   |
| Lens colour:               | Red                                               |
| Lens material:             | Plastic                                           |
| Lens illumination:         | Illuminated                                       |
| Lens shape:                | Flush                                             |
| Lens optics:               | translucent                                       |
|                            |                                                   |
| MECHANICAL CHARACTERISTICS |                                                   |
| Weight:                    | 0.001 kg                                          |
|                            |                                                   |
| CERTIFICATE                |                                                   |
|                            |                                                   |
| REACH:                     | REACH compliant                                   |
| RoHS:                      | RoHS compliant                                    |
|                            |                                                   |
| OTHER                      |                                                   |
| Short Description:         | Lens. Ø 15.4 mm. Illuminated. Red. Flush. Plastic |

Ø 15.4 mm