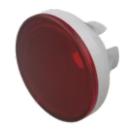

## 70-911.2 Lens

| FRONT                      |                                                   |
|----------------------------|---------------------------------------------------|
| Front form:                | Round                                             |
|                            |                                                   |
| OPERATING-/INDICATION PART |                                                   |
| OPERATING-/INDICATION PART |                                                   |
| Lens colour:               | Red                                               |
| Lens material:             | Plastic                                           |
| Lens illumination:         | Illuminated                                       |
| Lens shape:                | Flush                                             |
| Lens optics:               | translucent                                       |
|                            |                                                   |
| MECHANICAL CHARACTERISTICS |                                                   |
| Weight:                    | 0.001 kg                                          |
|                            |                                                   |
| CERTIFICATE                |                                                   |
|                            |                                                   |
| REACH:                     | REACH compliant                                   |
| RoHS:                      | RoHS compliant                                    |
|                            |                                                   |
| OTHER                      |                                                   |
| Short Description:         | Lens. Ø 15.4 mm. Illuminated. Red. Flush. Plastic |

Ø 15.4 mm