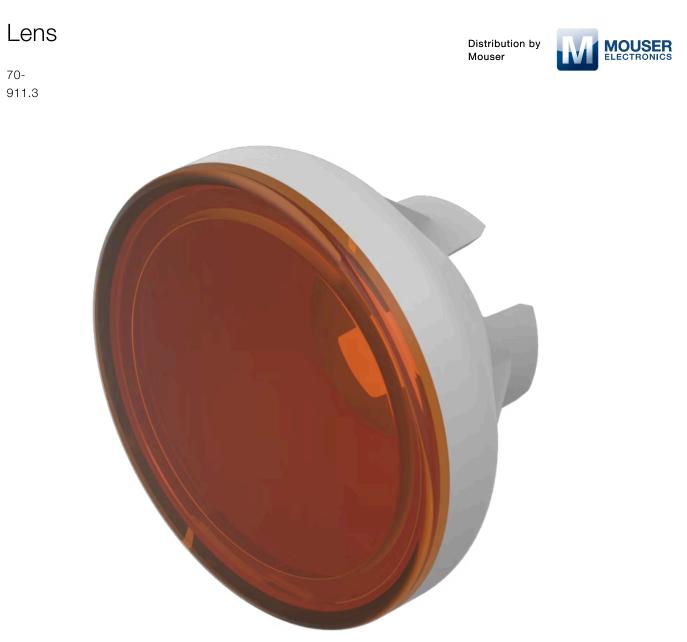

# 70-911.3 Lens

### **OPERATING-/INDICATION PART**

| Lens colour:       | Orange      |
|--------------------|-------------|
| Lens material:     | Plastic     |
| Lens illumination: | Illuminated |
| Lens shape:        | Flush       |
| Lens optics:       | translucent |

Dimension:

Lens, Ø 15.4 mm, Illuminated, Orange, Flush, Plastic

Ø 15.4 mm

Dimension drawings: