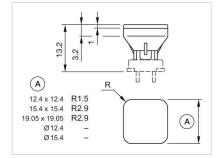

Dimension:

Lens, Ø 15.4 mm, Illuminated, Orange, Flush, Plastic

Ø 15.4 mm

Dimension drawings:

#### A = Front dimension