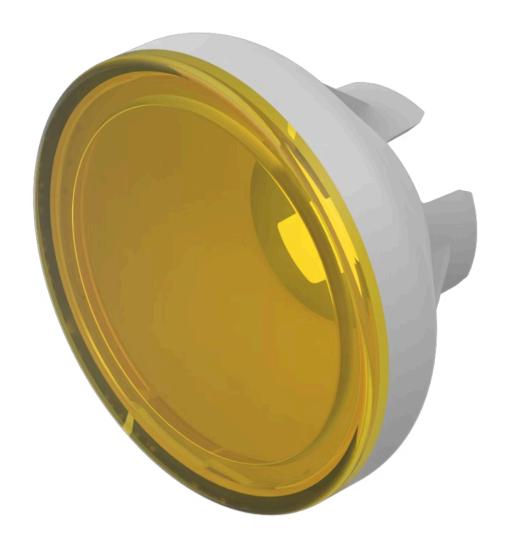

## 70-911.4 Lens

| FRONT                      |                                                      |
|----------------------------|------------------------------------------------------|
| Front form:                | Round                                                |
|                            |                                                      |
| OPERATING-/INDICATION PART |                                                      |
| Lens colour:               | Yellow                                               |
| Lens material:             | Plastic                                              |
| Lens illumination:         | Illuminated                                          |
| Lens shape:                | Flush                                                |
| Lens optics:               | translucent                                          |
|                            |                                                      |
| MECHANICAL CHARACTERISTICS |                                                      |
| Weight:                    | 0.001 kg                                             |
|                            |                                                      |
| CERTIFICATE                |                                                      |
| REACH:                     | REACH compliant                                      |
| RoHS:                      | RoHS compliant                                       |
|                            |                                                      |
| OTHER                      |                                                      |
| Short Description:         | Lens, Ø 15.4 mm, Illuminated, Yellow, Flush, Plastic |