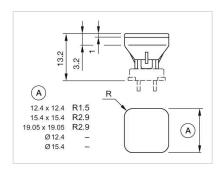

#### **OTHER**

Short Description: Lens, Ø 15.4 mm, Illuminated, Green, Flush, Plastic

**Dimension:** Ø 15.4 mm

Dimension drawings: