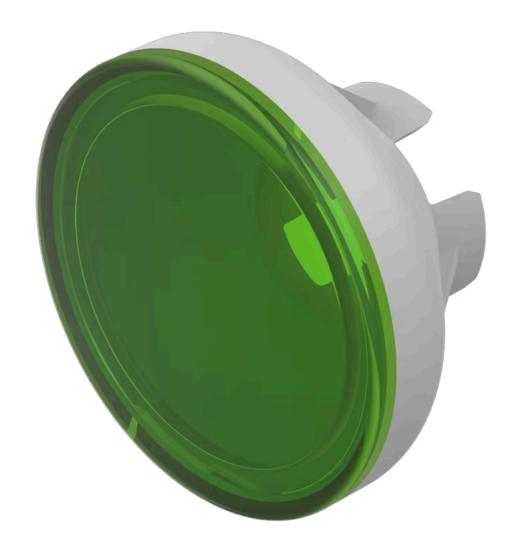

# 70-911.5 Lens

| Front form:                | Round       |
|----------------------------|-------------|
|                            |             |
| OPERATING-/INDICATION PART |             |
| Lens colour:               | Green       |
| Lens material:             | Plastic     |
| Lens illumination:         | Illuminated |
| Lens shape:                | Flush       |
| Lens optics:               | translucent |

#### **OTHER**

Short Description: Lens, Ø 15.4 mm, Illuminated, Green, Flush, Plastic

**Dimension:** Ø 15.4 mm

Dimension drawings: