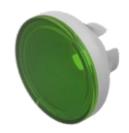

# 70-911.5 Lens

| Front form:                | Round       |
|----------------------------|-------------|
|                            |             |
| OPERATING-/INDICATION PART |             |
| Lens colour:               | Green       |
| Lens material:             | Plastic     |
| Lens illumination:         | Illuminated |
| Lens shape:                | Flush       |
| Lens optics:               | translucent |

#### **OTHER**

Short Description: Lens, Ø 15.4 mm, Illuminated, Green, Flush, Plastic

**Dimension:** Ø 15.4 mm

Dimension drawings: