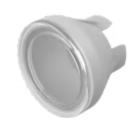

# 70-912.9 Lens

#### FRONT

| Front form: | Round |
|-------------|-------|
| Front form: | Round |

#### **OPERATING-/INDICATION PART**

| Lens colour:       | White       |
|--------------------|-------------|
| Lens material:     | Plastic     |
| Lens illumination: | Illuminated |
| Lens shape:        | Flush       |
| Lens optics:       | translucent |

| Short Description:  | Lens, Ø 12.4 mm, Illuminated, White, Flush, Plastic |
|---------------------|-----------------------------------------------------|
| Dimension:          | Ø 12.4 mm                                           |
| Dimension drawings: |                                                     |