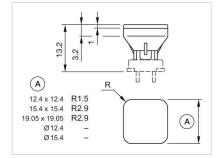

| Short Description:  | Lens, Ø 12.4 mm, Illuminated, White, Flush, Plastic |
|---------------------|-----------------------------------------------------|
| Dimension:          | Ø 12.4 mm                                           |
| Dimension drawings: |                                                     |

#### A = Front dimension