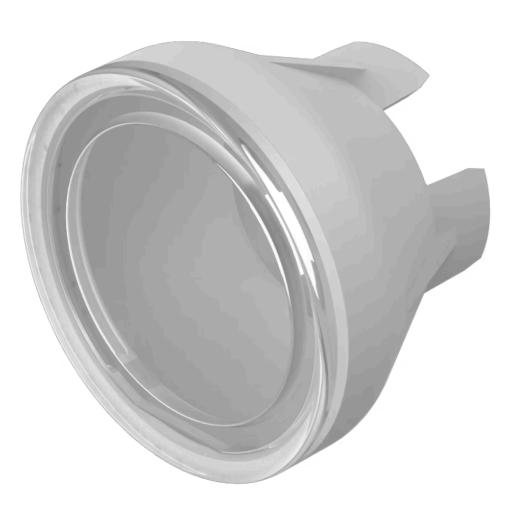

# 70-912.9 Lens

#### FRONT

| Front form: | Round |
|-------------|-------|
| Front form: | Round |

#### **OPERATING-/INDICATION PART**

| Lens colour:       | White       |
|--------------------|-------------|
| Lens material:     | Plastic     |
| Lens illumination: | Illuminated |
| Lens shape:        | Flush       |
| Lens optics:       | translucent |

| Short Description:  | Lens, Ø 12.4 mm, Illuminated, White, Flush, Plastic |
|---------------------|-----------------------------------------------------|
| Dimension:          | Ø 12.4 mm                                           |
| Dimension drawings: |                                                     |