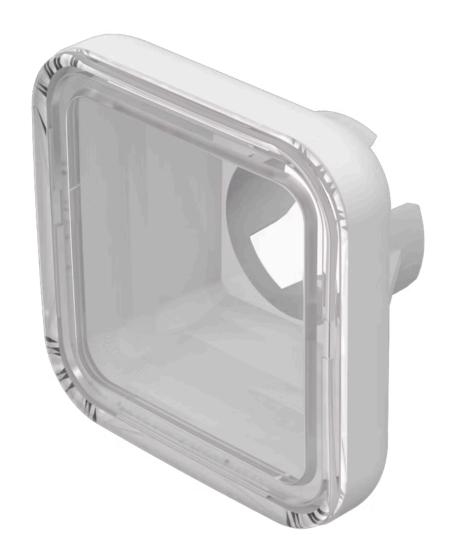

## 70-920.9 Lens

| FRONT                      |                                                               |
|----------------------------|---------------------------------------------------------------|
| Front form:                | Square                                                        |
|                            |                                                               |
| OPERATING-/INDICATION PART |                                                               |
| Lens colour:               | White                                                         |
| Lens material:             | Plastic                                                       |
| Lens illumination:         | Illuminated                                                   |
| Lens shape:                | Flush                                                         |
| Lens optics:               | translucent                                                   |
|                            |                                                               |
| MECHANICAL CHARACTERISTICS |                                                               |
| Weight:                    | 0.001 kg                                                      |
|                            |                                                               |
| CERTIFICATE                |                                                               |
| REACH:                     | REACH compliant                                               |
| RoHS:                      | RoHS compliant                                                |
|                            |                                                               |
| OTHER                      |                                                               |
| Short Description:         | Lens, 19.05 mm x 19.05 mm, Illuminated, White, Flush, Plastic |
| Dimension:                 | 19.05 mm x 19.05 mm                                           |
| Dimension drawings:        |                                                               |