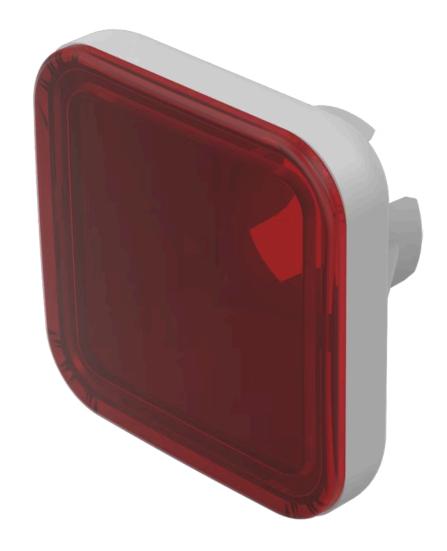

# 70-921.2 Lens

|    | o | $\boldsymbol{\cap}$ | м  | п |
|----|---|---------------------|----|---|
| г. | п | u                   | IN | п |
| -  |   | _                   |    | - |

Front form: Square

#### **OPERATING-/INDICATION PART**

Lens colour: Red

Lens material: Plastic

Lens illumination: Illuminated

Lens shape: Flush

Lens optics: translucent

#### **OTHER**

**Short Description:** Lens, 15.4 mm, x 15.4 mm, Illuminated, Red, Flush, Plastic

**Dimension:** 15.4 mm x 15.4 mm

Dimension drawings: