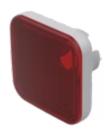

# 70-921.2 Lens

|    | o | $\boldsymbol{\cap}$ | м  | п |
|----|---|---------------------|----|---|
| г. | п | u                   | IN | п |
| -  |   | _                   |    | - |

Front form: Square

#### **OPERATING-/INDICATION PART**

Lens colour: Red

Lens material: Plastic

Lens illumination: Illuminated

Lens shape: Flush

Lens optics: translucent

#### **OTHER**

**Short Description:** Lens, 15.4 mm, x 15.4 mm, Illuminated, Red, Flush, Plastic

**Dimension:** 15.4 mm x 15.4 mm

Dimension drawings: