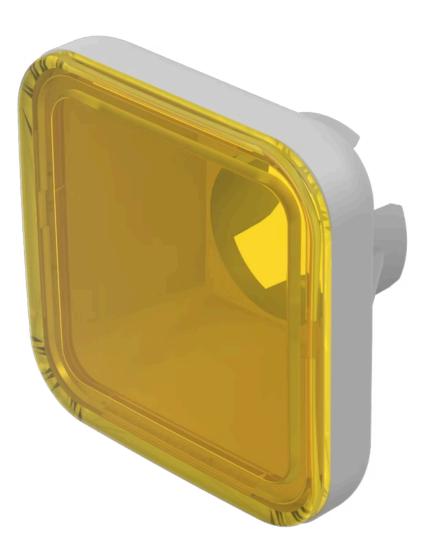

# 70-921.4 Lens

#### FRONT

| Front form: | Square |
|-------------|--------|
| Front form: | Square |

#### **OPERATING-/INDICATION PART**

| Lens colour:       | Yellow      |
|--------------------|-------------|
| Lens material:     | Plastic     |
| Lens illumination: | Illuminated |
| Lens shape:        | Flush       |
| Lens optics:       | translucent |

#### OTHER

| Short Description:  | Lens, 15.4 mm x 15.4 mm, Illuminated, Yellow, Flush, Plastic |
|---------------------|--------------------------------------------------------------|
| Dimension:          | 15.4 mm x 15.4 mm                                            |
| Dimension drawings: |                                                              |