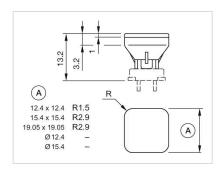

## Your product:

**OTHER** 

Dimension:

**Short Description:** 

Dimension drawings:

15.4 mm x 15.4 mm

Lens, 15.4 mm x 15.4 mm, Illuminated, White, Flush, Plastic