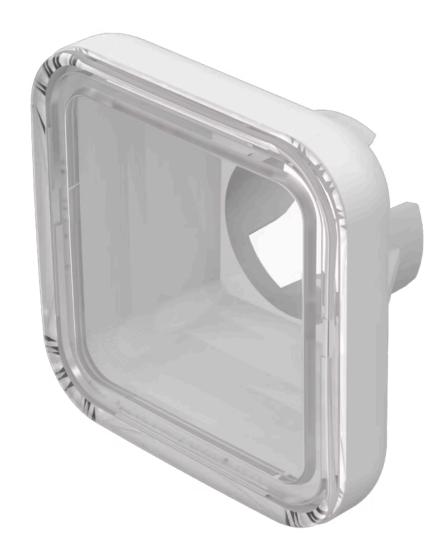

## 70-921.9 Lens

| FRONT                      |                 |
|----------------------------|-----------------|
| Front form:                | Square          |
|                            |                 |
| OPERATING-/INDICATION PART |                 |
| Lens colour:               | White           |
| Lens material:             | Plastic         |
| Lens illumination:         | Illuminated     |
| Lens shape:                | Flush           |
| Lens optics:               | translucent     |
|                            |                 |
| MECHANICAL CHARATERISTIC   |                 |
| Weight:                    | 0.001 kg        |
|                            |                 |
| CERTIFICATE                |                 |
| REACH:                     | REACH compliant |
| RoHS:                      | RoHS compliant  |
|                            |                 |
|                            |                 |

15.4 mm x 15.4 mm

Lens, 15.4 mm x 15.4 mm, Illuminated, White, Flush, Plastic