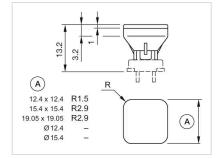

# OTHER

| Short Description:  | Lens, 12.4 mm x 12.4 mm, Illuminated, White, Flush, Plastic |
|---------------------|-------------------------------------------------------------|
| Dimension:          | 12.4 mm x 12.4 mm                                           |
| Dimension drawings: |                                                             |

#### A = Front dimension