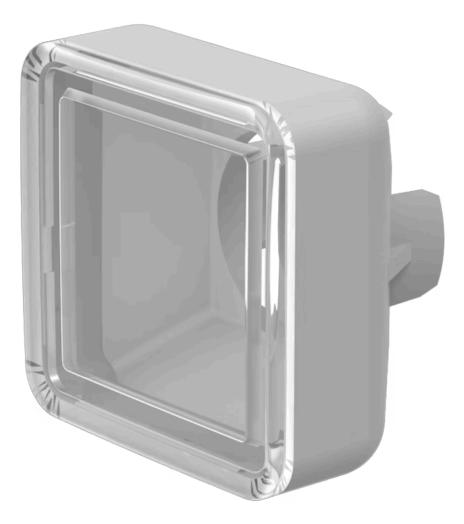

# 70-922.9 Lens

### FRONT

| Front form: | Square |
|-------------|--------|
|             | equale |

#### **OPERATING-/INDICATION PART**

| Lens colour:       | White       |
|--------------------|-------------|
| Lens material:     | Plastic     |
| Lens illumination: | Illuminated |
| Lens shape:        | Flush       |
| Lens optics:       | translucent |

# OTHER

| Short Description:  | Lens, 12.4 mm x 12.4 mm, Illuminated, White, Flush, Plastic |
|---------------------|-------------------------------------------------------------|
| Dimension:          | 12.4 mm x 12.4 mm                                           |
| Dimension drawings: |                                                             |