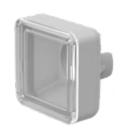

# 70-922.9 Lens

### FRONT

| Front form: | Square |
|-------------|--------|
|             | equale |

#### **OPERATING-/INDICATION PART**

| Lens colour:       | White       |
|--------------------|-------------|
| Lens material:     | Plastic     |
| Lens illumination: | Illuminated |
| Lens shape:        | Flush       |
| Lens optics:       | translucent |

# OTHER

| Short Description:  | Lens, 12.4 mm x 12.4 mm, Illuminated, White, Flush, Plastic |
|---------------------|-------------------------------------------------------------|
| Dimension:          | 12.4 mm x 12.4 mm                                           |
| Dimension drawings: |                                                             |