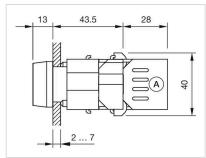

Terminal:                  | Screw terminal                                                                            |
| Weight:                    | 0.05 kg                                                                                   |

### **AMBIENT CONDITION**

**IP Protection:** IP65 front side

**Operating temperature:**  $-40 \, ^{\circ}\text{C} \, ... + 55 \, ^{\circ}\text{C}$ 

Storage temperature:  $-40 \, ^{\circ}\text{C} \dots + 85 \, ^{\circ}\text{C}$ 

#### **CERTIFICATE**

**REACH:** REACH compliant

RoHS: RoHS compliant

#### **OTHER**

**Short Description:** Actuator, Ø 29 mm, Round, Screw terminal

Housing colour: Grey

Housing material: Plastic

Wiring diagrams:



Mounting cut-outs:





A = Screw terminal B = Push-in terminal (PIT)

## **Dimension drawings:**





A = Screw terminal