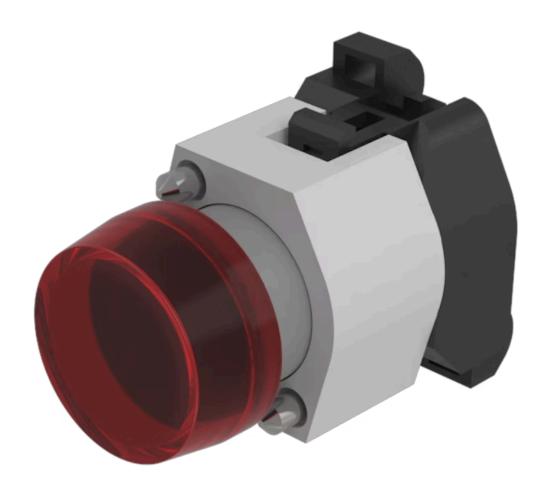

# 704.000.2 Actuator

| 2                          |                                                                                           |
|----------------------------|-------------------------------------------------------------------------------------------|
|                            |                                                                                           |
| FRONT                      |                                                                                           |
| Front dimension:           | Ø 29 mm                                                                                   |
| Front form:                | Round                                                                                     |
|                            |                                                                                           |
| MOUNTING                   |                                                                                           |
| Design:                    | Raised                                                                                    |
| Mounting type:             | Panel mounting                                                                            |
|                            |                                                                                           |
| OPERATING-/INDICATION PART |                                                                                           |
| Lens cap colour:           | Red                                                                                       |
| Lens cap material:         | Plastic                                                                                   |
| Lens cap optical effect:   | transparent                                                                               |
| Marking cap colour:        | White                                                                                     |
| Marking cap optics:        | translucent                                                                               |
|                            |                                                                                           |
| ELECTRICAL CHARACTERISTICS |                                                                                           |
| Switching rating:          |                                                                                           |
| Standards:                 | The switches comply with the "Standards for low-voltage switching devices" DIN EN 60947-1 |
|                            |                                                                                           |
| MECHANICAL CHARATERISTIC   |                                                                                           |
| Terminal:                  | Screw terminal                                                                            |
| Weight:                    | 0.05 kg                                                                                   |

#### **OTHER**

**Short Description:** Actuator, Ø 29 mm, Round, Screw terminal

Housing colour: Grey

Housing material: Plastic

Wiring diagrams:

Mounting cut-outs:

A = Screw terminal B = Push-in terminal (PIT)