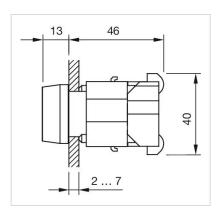

| Terminal:                  | Screw terminal                                                                            |
| Weight:                    | 0.05 kg                                                                                   |

### **AMBIENT CONDITION**

**IP Protection:** IP65 front side

**Operating temperature:**  $-40 \, ^{\circ}\text{C} \, ... + 55 \, ^{\circ}\text{C}$ 

Storage temperature:  $-40 \, ^{\circ}\text{C} \dots + 85 \, ^{\circ}\text{C}$ 

#### **CERTIFICATE**

**REACH:** REACH compliant

RoHS: RoHS compliant

#### **OTHER**

**Short Description:** Actuator, Ø 29 mm, Round, Screw terminal

Housing colour: Grey

Housing material: Plastic

Wiring diagrams:



Mounting cut-outs:





A = Screw terminal B = Push-in terminal (PIT)

## **Dimension drawings:**





A = Screw terminal