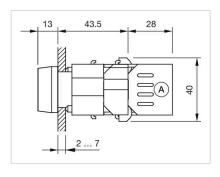

mpliant  |

#### OTHER

| Short Description: | Actuator, Ø 29 mm, Flush, Green, Plastic, transparent, Round, Grey, Plastic,<br>Screw terminal |
|--------------------|------------------------------------------------------------------------------------------------|
| Housing colour:    | Grey                                                                                           |
| Housing material:  | Plastic                                                                                        |
| Hints:             | Filament lamp or LED                                                                           |
| Wiring diagrams:   |                                                                                                |



#### Mounting cut-outs:



#### Dimension drawings:



A = Screw terminal