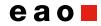

# 704.002.5 Actuator

#### FRONT

| Front dimension:      | Ø 29 mm |
|-----------------------|---------|
| Front form:           | Round   |
| Front bezel colour:   | Grey    |
| Front bezel material: | Plastic |

#### MOUNTING

| Design:        | Raised         |
|----------------|----------------|
| Mounting type: | Panel mounting |

#### **OPERATING-/INDICATION PART**

| Lens colour:                | Green        |
|-----------------------------|--------------|
| Lens material:              | Plastic      |
| Lens shape:                 | Flush        |
| Lens optics:                | transparent  |
| Marking plate colour:       | White        |
| Marking plate optics:       | translucent  |
| Marking plate illumination: | illuminative |

#### OTHER

| Short Description: | Actuator, Ø 29 mm, Flush, Green, Plastic, transparent, Round, Grey, Plastic,<br>Screw terminal |
|--------------------|------------------------------------------------------------------------------------------------|
| Housing colour:    | Grey                                                                                           |
| Housing material:  | Plastic                                                                                        |
| Hints:             | Filament lamp or LED                                                                           |
| Wiring diagrams:   |                                                                                                |