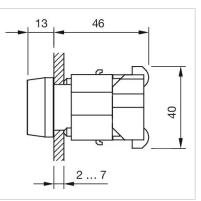

| Short Description: | Actuator, Ø 29 mm, Flush, Green, Plastic, transparent, Round, Grey, Plastic,<br>Screw terminal |
|--------------------|------------------------------------------------------------------------------------------------|
| Housing colour:    | Grey                                                                                           |
| Housing material:  | Plastic                                                                                        |
| Hints:             | Filament lamp or LED                                                                           |
| Wiring diagrams:   |                                                                                                |



#### Mounting cut-outs:



#### Dimension drawings:



A = Screw terminal