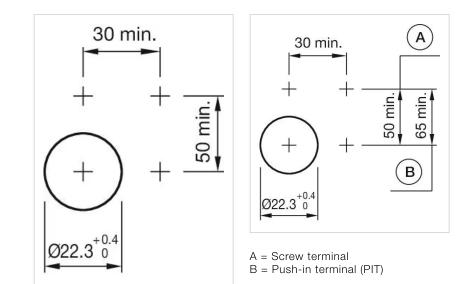

--------|
| RoHS:  | RoHS compliant  |

#### OTHER

| Short Description: | Actuator, Ø 29 mm, Flush, Green, Plastic, transparent, Round, Grey, Plastic,<br>Screw terminal |
|--------------------|------------------------------------------------------------------------------------------------|
| Housing colour:    | Grey                                                                                           |
| Housing material:  | Plastic                                                                                        |
| Hints:             | Filament lamp or LED                                                                           |
| Wiring diagrams:   |                                                                                                |



#### Mounting cut-outs:



#### Dimension drawings:



A = Screw terminal