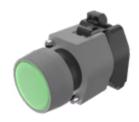

#### OTHER

| Short Description: | Actuator, Ø 29 mm, Flush, Green, Plastic, transparent, Round, Grey, Plastic,<br>Screw terminal |
|--------------------|------------------------------------------------------------------------------------------------|
| Housing colour:    | Grey                                                                                           |
| Housing material:  | Plastic                                                                                        |
| Hints:             | Filament lamp or LED                                                                           |
| Wiring diagrams:   |                                                                                                |