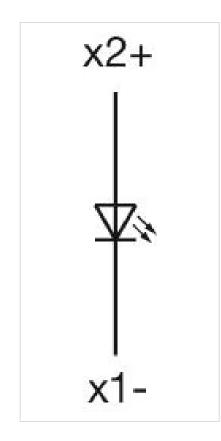

#### OTHER

| Short Description: | Actuator, Ø 29 mm, Flush, Red, Plastic, transparent, Round, Grey, Plastic,<br>Screw terminal |
|--------------------|----------------------------------------------------------------------------------------------|
| Housing colour:    | Grey                                                                                         |
| Housing material:  | Plastic                                                                                      |
| Wiring diagrams:   |                                                                                              |