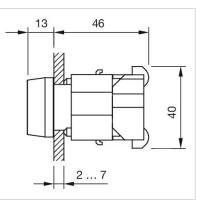

#### Mounting cut-outs:

A = Screw terminal B = Push-in terminal (PIT)

**Dimension drawings:** 

A = Screw terminal