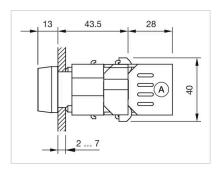

#### Mounting cut-outs:

A = Screw terminal B = Push-in terminal (PIT)

**Dimension drawings:** 

A = Screw terminal