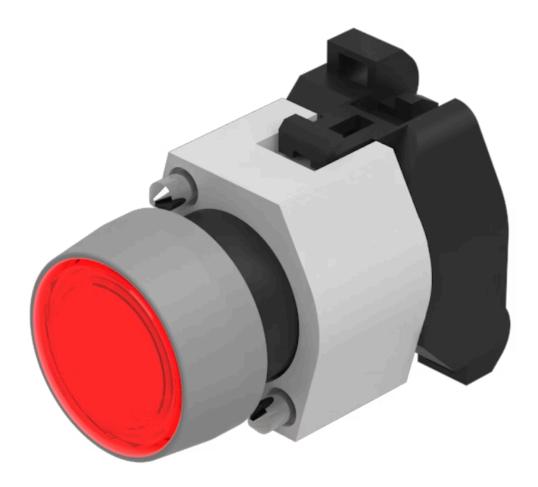

# 704.003.2 Actuator

#### FRONT

| Front dimension:      | Ø 29 mm |
|-----------------------|---------|
| Front form:           | Round   |
| Front bezel colour:   | Grey    |
| Front bezel material: | Plastic |

#### MOUNTING

| Design:        | Raised         |
|----------------|----------------|
| Mounting type: | Panel mounting |

#### **OPERATING-/INDICATION PART**

| Lens colour:                | Red          |
|-----------------------------|--------------|
| Lens material:              | Plastic      |
| Lens shape:                 | Flush        |
| Lens optics:                | transparent  |
| Marking plate colour:       | Colourless   |
| Marking plate optics:       | transparent  |
| Marking plate illumination: | illuminative |

#### OTHER

| Short Description: | Actuator, Ø 29 mm, Flush, Red, Plastic, transparent, Round, Grey, Plastic,<br>Screw terminal |
|--------------------|----------------------------------------------------------------------------------------------|
| Housing colour:    | Grey                                                                                         |
| Housing material:  | Plastic                                                                                      |
| Wiring diagrams:   |                                                                                              |