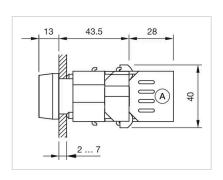

## Mounting cut-outs:

A = Screw terminal B = Push-in terminal (PIT)

Dimension drawings:

A = Screw terminal