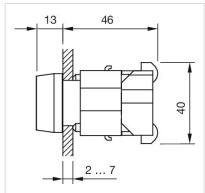

### **OTHER**

Short Description: Actuator, Ø 29 mm, Flush, Green, Plastic, transparent, Round, Grey, Plastic,

Screw terminal

Housing colour: Grey

Housing material: Plastic

Wiring diagrams:

## Mounting cut-outs:

A = Screw terminal B = Push-in terminal (PIT)

Dimension drawings:

A = Screw terminal