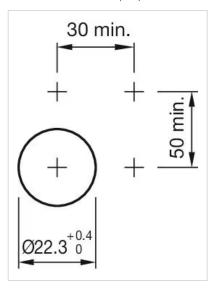

## Mounting cut-outs:

A = Screw terminal B = Push-in terminal (PIT)

Dimension drawings:

A = Screw terminal