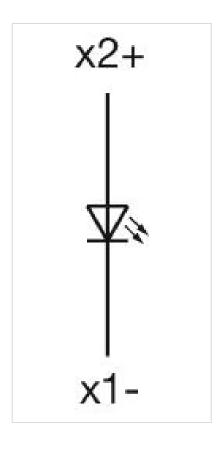

### **OTHER**

Short Description: Actuator, Ø 29 mm, Flush, Green, Plastic, transparent, Round, Grey, Plastic,

Screw terminal

Housing colour: Grey

Housing material: Plastic

Wiring diagrams: