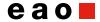

# 704.003.5 Actuator

| F | R | റ | N | т |
|---|---|---|---|---|
|   |   |   |   |   |

Front dimension: Ø 29 mm

Front form: Round

Front bezel colour: Grey

Front bezel material: Plastic

## **OPERATING-/INDICATION PART**

Lens colour: Green

Lens material: Plastic

Lens shape: Flush

Lens optics: transparent

Marking plate colour: Colourless

Marking plate optics: transparent

Marking plate illumination: illuminative

### **OTHER**

Short Description: Actuator, Ø 29 mm, Flush, Green, Plastic, transparent, Round, Grey, Plastic,

Screw terminal

Housing colour: Grey

Housing material: Plastic

Wiring diagrams: