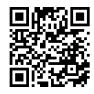

# 704.003.5 Actuator

| F | R | റ | N | т |
|---|---|---|---|---|
|   |   |   |   |   |

Front dimension: Ø 29 mm

Front form: Round

Front bezel colour: Grey

Front bezel material: Plastic

## **OPERATING-/INDICATION PART**

Lens colour: Green

Lens material: Plastic

Lens shape: Flush

Lens optics: transparent

Marking plate colour: Colourless

Marking plate optics: transparent

Marking plate illumination: illuminative

### **OTHER**

Short Description: Actuator, Ø 29 mm, Flush, Green, Plastic, transparent, Round, Grey, Plastic,

Screw terminal

Housing colour: Grey

Housing material: Plastic

Wiring diagrams: