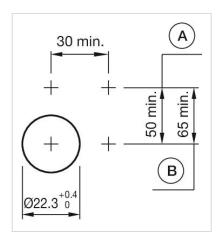

## Mounting cut-outs:

A = Screw terminal B = Push-in terminal (PIT)

Dimension drawings:

A = Screw terminal