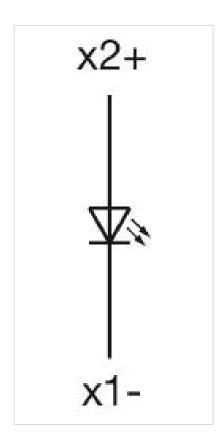

|

Screw terminal

| Weight: | 0.061 kg |
|---------|----------|
|---------|----------|

#### **AMBIENT CONDITION**

**IP Protection:** IP65 front side

**Operating temperature:**  $-40 \, ^{\circ}\text{C} \, ... + 55 \, ^{\circ}\text{C}$ 

Storage temperature:  $-40 \, ^{\circ}\text{C} \dots + 85 \, ^{\circ}\text{C}$ 

#### **CERTIFICATE**

**REACH:** REACH compliant

RoHS: RoHS compliant

#### **OTHER**

Short Description: Actuator, Ø 30.5 mm, Ø 35 mm, Flush, Red, Plastic, transparent, Round, Nature,

Aluminium, anodised, Screw terminal

Housing colour: Grey

Housing material: Plastic

**Hints:** The colour of anodised aluminium parts can vary due to technical production

reasons

Wiring diagrams:



## Mounting cut-outs:



A = Screw terminal

## Dimension drawings:





A = Screw terminal