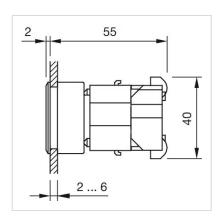

## Dimension drawings:

A = Screw terminal

# 704.006.218 Actuator

| FRONT                       |                                                                                           |
|-----------------------------|-------------------------------------------------------------------------------------------|
| Front dimension:            | Ø 35 mm                                                                                   |
| Front form:                 | Round                                                                                     |
| Front bezel colour:         | Nature                                                                                    |
| Front bezel material:       | Aluminium                                                                                 |
|                             |                                                                                           |
| MOUNTING                    |                                                                                           |
| Design:                     | Flush                                                                                     |
| Mounting cut-out:           | Ø 30.5 mm                                                                                 |
| Mounting type:              | Panel mounting                                                                            |
|                             |                                                                                           |
| OPERATING-/INDICATION PART  |                                                                                           |
| Lens colour:                | Red                                                                                       |
| Lens material:              | Plastic                                                                                   |
| Lens shape:                 | Flush                                                                                     |
| Lens optics:                | transparent                                                                               |
| Marking plate illumination: | illuminative                                                                              |
|                             |                                                                                           |
| ELECTRICAL CHARACTERISTICS  |                                                                                           |
| Standards:                  | The switches comply with the "Standards for low-voltage switching devices" DII EN 60947-1 |
|                             |                                                                                           |
|                             |                                                                                           |