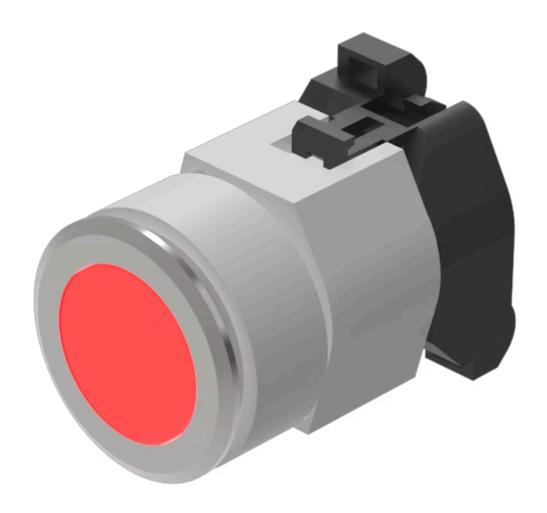

## Actuator

704.006.218

Distribution by Mouser

**MECHANICAL CHARATERISTIC** 

Terminal:

# 704.006.218 Actuator

| FRONT                       |                                                                                           |
|-----------------------------|-------------------------------------------------------------------------------------------|
| Front dimension:            | Ø 35 mm                                                                                   |
| Front form:                 | Round                                                                                     |
| Front bezel colour:         | Nature                                                                                    |
| Front bezel material:       | Aluminium                                                                                 |
|                             |                                                                                           |
| MOUNTING                    |                                                                                           |
| Design:                     | Flush                                                                                     |
| Mounting cut-out:           | Ø 30.5 mm                                                                                 |
| Mounting type:              | Panel mounting                                                                            |
|                             |                                                                                           |
| OPERATING-/INDICATION PART  |                                                                                           |
| Lens colour:                | Red                                                                                       |
| Lens material:              | Plastic                                                                                   |
| Lens shape:                 | Flush                                                                                     |
| Lens optics:                | transparent                                                                               |
| Marking plate illumination: | illuminative                                                                              |
|                             |                                                                                           |
| ELECTRICAL CHARACTERISTICS  |                                                                                           |
| Standards:                  | The switches comply with the "Standards for low-voltage switching devices" DII EN 60947-1 |
|                             |                                                                                           |
|                             |                                                                                           |