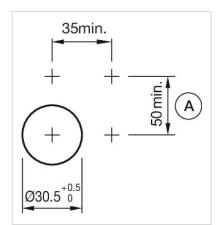

|

Screw terminal

| Weight: | 0.061 kg |
|---------|----------|
|---------|----------|

#### **AMBIENT CONDITION**

**IP Protection:** IP65 front side

**Operating temperature:**  $-40 \, ^{\circ}\text{C} \, ... + 55 \, ^{\circ}\text{C}$ 

Storage temperature:  $-40 \, ^{\circ}\text{C} \dots + 85 \, ^{\circ}\text{C}$ 

#### **CERTIFICATE**

**REACH:** REACH compliant

RoHS: RoHS compliant

#### **OTHER**

Short Description: Actuator, Ø 30.5 mm, Ø 35 mm, Flush, Red, Plastic, transparent, Round, Nature,

Aluminium, anodised, Screw terminal

Housing colour: Grey

Housing material: Plastic

**Hints:** The colour of anodised aluminium parts can vary due to technical production

reasons

Wiring diagrams:



## Mounting cut-outs:



A = Screw terminal

## Dimension drawings:





A = Screw terminal