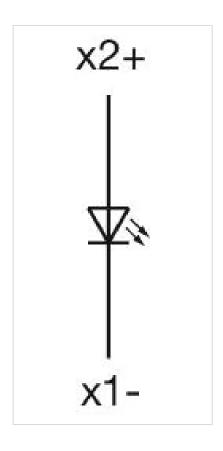

|

Screw terminal

| Weight: | 0.061 kg | 1 |
|---------|----------|---|
|         | 0.001.18 | , |

#### **AMBIENT CONDITION**

**IP Protection:** IP65 front side

**Operating temperature:**  $-40 \, ^{\circ}\text{C} \, ... + 55 \, ^{\circ}\text{C}$ 

Storage temperature:  $-40 \, ^{\circ}\text{C} \dots + 85 \, ^{\circ}\text{C}$ 

#### **CERTIFICATE**

**REACH:** REACH compliant

RoHS: RoHS compliant

#### **OTHER**

Short Description: Actuator, Ø 30.5 mm, Ø 35 mm, Flush, Yellow, Plastic, transparent, Round, Nature,

Aluminium, anodised, Screw terminal

Housing colour: Grey

Housing material: Plastic

**Hints:** The colour of anodised aluminium parts can vary due to technical production

reasons

Wiring diagrams:



## Mounting cut-outs:



A = Screw terminal

## Dimension drawings:



A = Screw terminal