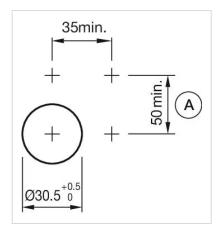

## Mounting cut-outs:

A = Screw terminal

## Dimension drawings:

A = Screw terminal