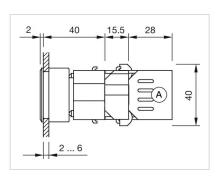

|

Screw terminal

| Weight: | 0.061 kg | 1 |
|---------|----------|---|
|         | 0.001.18 | , |

#### **AMBIENT CONDITION**

**IP Protection:** IP65 front side

**Operating temperature:**  $-40 \, ^{\circ}\text{C} \, ... + 55 \, ^{\circ}\text{C}$ 

Storage temperature:  $-40 \, ^{\circ}\text{C} \dots + 85 \, ^{\circ}\text{C}$ 

#### **CERTIFICATE**

**REACH:** REACH compliant

RoHS: RoHS compliant

#### **OTHER**

Short Description: Actuator, Ø 30.5 mm, Ø 35 mm, Flush, Yellow, Plastic, transparent, Round, Nature,

Aluminium, anodised, Screw terminal

Housing colour: Grey

Housing material: Plastic

**Hints:** The colour of anodised aluminium parts can vary due to technical production

reasons

Wiring diagrams:



## Mounting cut-outs:



A = Screw terminal

## Dimension drawings:



A = Screw terminal