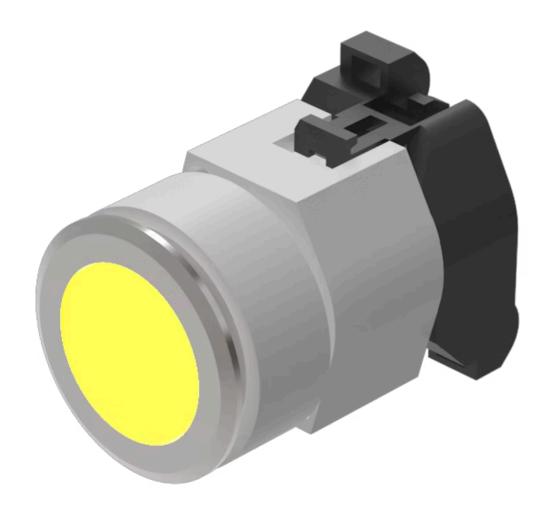

## Actuator

704.006.418

Distribution by Mouser

**MECHANICAL CHARACTERISTICS** 

Terminal:

# 704.006.418 Actuator

| FRONT                       |                                                                                           |
|-----------------------------|-------------------------------------------------------------------------------------------|
| Front dimension:            | Ø 35 mm                                                                                   |
| Front form:                 | Round                                                                                     |
| Front bezel colour:         | Nature                                                                                    |
| Front bezel material:       | Aluminium                                                                                 |
|                             |                                                                                           |
| MOUNTING                    |                                                                                           |
| Design:                     | Flush                                                                                     |
| Mounting cut-out:           | Ø 30.5 mm                                                                                 |
| Mounting type:              | Panel mounting                                                                            |
|                             |                                                                                           |
| OPERATING-/INDICATION PART  |                                                                                           |
| Lens colour:                | Yellow                                                                                    |
| Lens material:              | Plastic                                                                                   |
| Lens shape:                 | Flush                                                                                     |
| Lens optics:                | transparent                                                                               |
| Marking plate illumination: | illuminative                                                                              |
|                             |                                                                                           |
| ELECTRICAL CHARACTERISTICS  |                                                                                           |
| Standards:                  | The switches comply with the "Standards for low-voltage switching devices" DII EN 60947-1 |
|                             |                                                                                           |