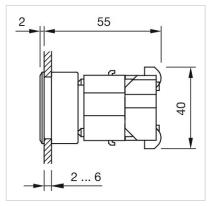

| Weight: | 0.061 kg | 1 |
|---------|----------|---|
|         | 0.001.18 | , |

#### **AMBIENT CONDITION**

**IP Protection:** IP65 front side

**Operating temperature:**  $-40 \, ^{\circ}\text{C} \, ... + 55 \, ^{\circ}\text{C}$ 

Storage temperature:  $-40 \, ^{\circ}\text{C} \dots + 85 \, ^{\circ}\text{C}$ 

#### **CERTIFICATE**

**REACH:** REACH compliant

RoHS: RoHS compliant

#### **OTHER**

Short Description: Actuator, Ø 30.5 mm, Ø 35 mm, Flush, Yellow, Plastic, transparent, Round, Nature,

Aluminium, anodised, Screw terminal

Housing colour: Grey

Housing material: Plastic

**Hints:** The colour of anodised aluminium parts can vary due to technical production

reasons

Wiring diagrams:



## Mounting cut-outs:



A = Screw terminal

## Dimension drawings:



A = Screw terminal