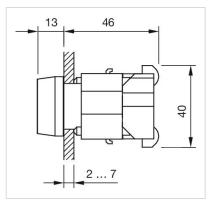

|
| Housing colour:        | Grey                                                                          |
| Housing material:      | Plastic                                                                       |
| Hints:                 | Filament lamp or LED                                                          |
| Wiring diagrams:       |                                                                               |
|                        |                                                                               |
|                        |                                                                               |



## Mounting cut-outs:





A = Screw terminal B = Push-in terminal (PIT)

## Dimension drawings:



A = Screw terminal