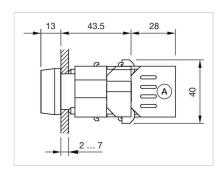

|
| Housing colour:        | Grey                                                                          |
| Housing material:      | Plastic                                                                       |
| Hints:                 | Filament lamp or LED                                                          |
| Wiring diagrams:       |                                                                               |
|                        |                                                                               |
|                        |                                                                               |



## Mounting cut-outs:





A = Screw terminal B = Push-in terminal (PIT)

## Dimension drawings:



A = Screw terminal