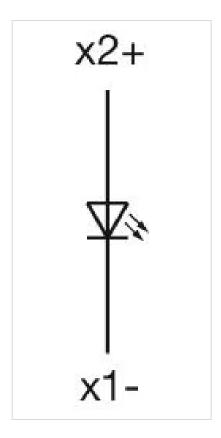

## **ELECTRICAL CHARACTERISTICS**

**Standards:** The switches comply with the "Standards for low-voltage switching devices" DIN

EN 60947-1

| Terminal:              | Screw terminal                                                                |
|------------------------|-------------------------------------------------------------------------------|
| Weight:                | 0.037 kg                                                                      |
| ·                      |                                                                               |
| AMPIENT CONDITION      |                                                                               |
| AMBIENT CONDITION      |                                                                               |
| IP Protection:         | IP65 front side                                                               |
| Operating temperature: | – 40 °C + 55 °C                                                               |
| Storage temperature:   | – 40 °C + 85 °C                                                               |
|                        |                                                                               |
| CERTIFICATE            |                                                                               |
| REACH:                 | REACH compliant                                                               |
| RoHS:                  | RoHS compliant                                                                |
|                        |                                                                               |
| OTHER                  |                                                                               |
| Short Description:     | Actuator, Ø 29 mm, Flush, Green, Plastic, transparent, Round, Black, Plastic, |
| onor Bosonption.       | Screw terminal                                                                |
| Housing colour:        | Grey                                                                          |
| Housing material:      | Plastic                                                                       |
| Hints:                 | Filament lamp or LED                                                          |
| Wiring diagrams:       |                                                                               |
|                        |                                                                               |
|                        |                                                                               |