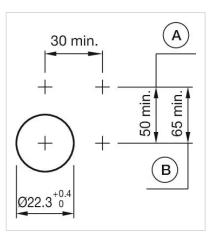

und, Black, Plastic, |
| onor Bosonption.       | Screw terminal                                                                |
| Housing colour:        | Grey                                                                          |
| Housing material:      | Plastic                                                                       |
| Hints:                 | Filament lamp or LED                                                          |
| Wiring diagrams:       |                                                                               |
|                        |                                                                               |
|                        |                                                                               |



## Mounting cut-outs:





A = Screw terminal B = Push-in terminal (PIT)

## Dimension drawings:



A = Screw terminal