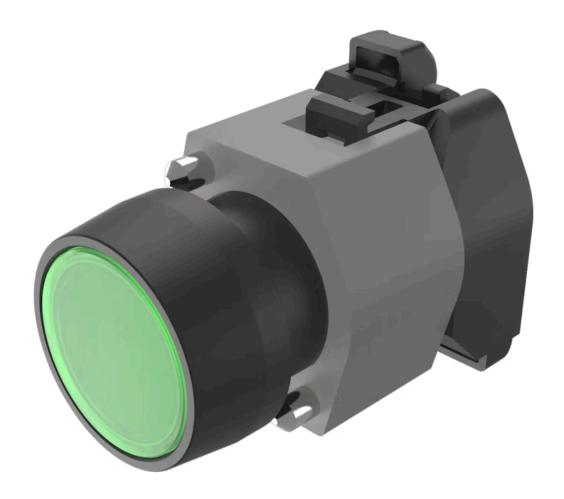

## 704.006.5 Actuator

Front dimension: Ø 29 mm

Front form: Round

Front bezel colour: Black

Front bezel material: Plastic

#### **MOUNTING**

Design: Raised

Mounting type: Panel mounting

### **OPERATING-/INDICATION PART**

Lens colour: Green

Lens material: Plastic

Lens shape: Flush

Lens optics: transparent

Marking plate colour: White

Marking plate optics: translucent

Marking plate illumination: illuminative