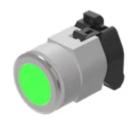

# 704.006.518 Actuator

#### FRONT

| Front dimension:      | Ø 35 mm   |
|-----------------------|-----------|
| Front form:           | Round     |
| Front bezel colour:   | Nature    |
| Front bezel material: | Aluminium |

#### MOUNTING

| Design:           | Flush          |
|-------------------|----------------|
| Mounting cut-out: | Ø 30.5 mm      |
| Mounting type:    | Panel mounting |

#### **OPERATING-/INDICATION PART**

| Lens colour:                | Green        |
|-----------------------------|--------------|
| Lens material:              | Plastic      |
| Lens shape:                 | Flush        |
| Lens optics:                | transparent  |
| Marking plate illumination: | illuminative |