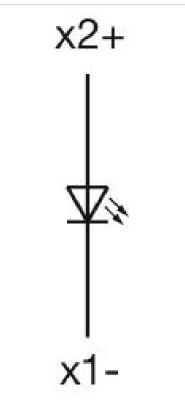

#### OTHER

| Short Description: | Actuator, Ø 30.5 mm, Ø 35 mm, Flush, Green, Plastic, transparent, Round, Nature,<br>Aluminium, anodised, Screw terminal |
|--------------------|-------------------------------------------------------------------------------------------------------------------------|
| Housing colour:    | Grey                                                                                                                    |
| Housing material:  | Plastic                                                                                                                 |
| Hints:             | The colour of anodised aluminium parts can vary due to technical production reasons                                     |
| Wiring diagrams:   |                                                                                                                         |

#### Mounting cut-outs:

A = Screw terminal