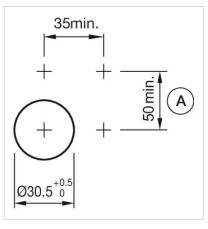

#### Mounting cut-outs:

A = Screw terminal

#### MOUNTING

| Design:           | Flush          |
|-------------------|----------------|
| Mounting cut-out: | Ø 30.5 mm      |
| Mounting type:    | Panel mounting |