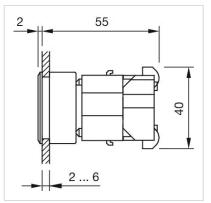

#### Dimension drawings:

#### **MECHANICAL CHARACTERISTICS**

Terminal:

Screw terminal

Weight:

0.045 kg