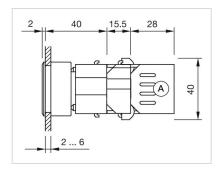

#### Dimension drawings:

#### **MECHANICAL CHARACTERISTICS**

Terminal:

Screw terminal

Weight:

0.045 kg