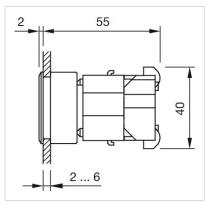

|
| Hints:                 | The colour of anodised aluminium parts can vary due to technical production reasons                                                         |
| Wiring diagrams:       |                                                                                                                                             |
|                        |                                                                                                                                             |
|                        |                                                                                                                                             |



Mounting cut-outs:



A = Screw terminal

Dimension drawings:



A = Screw terminal