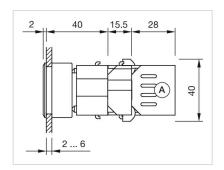

|
| Hints:                 | The colour of anodised aluminium parts can vary due to technical production reasons                                                         |
| Wiring diagrams:       |                                                                                                                                             |
|                        |                                                                                                                                             |
|                        |                                                                                                                                             |



Mounting cut-outs:



A = Screw terminal

Dimension drawings:



A = Screw terminal