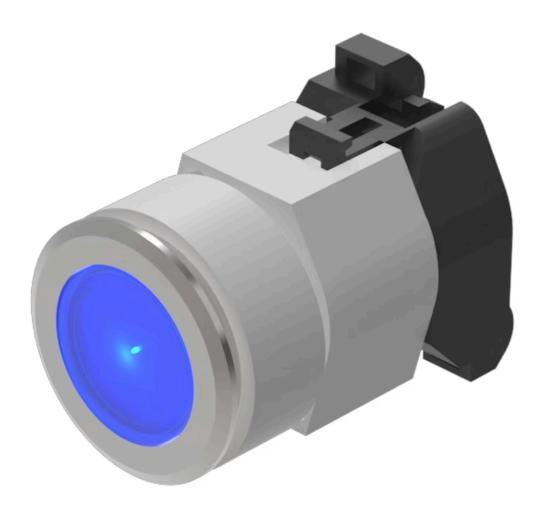

## 704.006.618 Actuator

| FRONT | RONT |
|-------|------|
|-------|------|

Front dimension: Ø 35 mm

Front form: Round

Front bezel colour: Nature

Front bezel material: Aluminium

#### **MOUNTING**

Design: Flush

Mounting cut-out: Ø 30.5 mm

Mounting type: Panel mounting

## **OPERATING-/INDICATION PART**

Lens colour: Blue

Lens material: Plastic

Lens shape: Flush

Lens optics: transparent

Marking plate illumination: illuminative