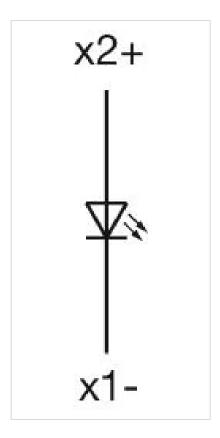

### **ELECTRICAL CHARACTERISTICS**

Switching rating:

Standards: The switches comply with the "Standards for low-voltage switching devices" DIN

EN 60947-1

| Terminal:              | Screw terminal                                                                                                                              |
|------------------------|---------------------------------------------------------------------------------------------------------------------------------------------|
| Weight:                | 0.061 kg                                                                                                                                    |
|                        |                                                                                                                                             |
| AMBIENT CONDITION      |                                                                                                                                             |
| IP Protection:         | IP65 front side                                                                                                                             |
| Operating temperature: | – 40 °C + 55 °C                                                                                                                             |
| Storage temperature:   | – 40 °C + 85 °C                                                                                                                             |
|                        |                                                                                                                                             |
| CERTIFICATE            |                                                                                                                                             |
| REACH:                 | REACH compliant                                                                                                                             |
| RoHS:                  | RoHS compliant                                                                                                                              |
|                        |                                                                                                                                             |
| OTHER                  |                                                                                                                                             |
| Short Description:     | Actuator, $\varnothing$ 30.5 mm, $\varnothing$ 35 mm, Flush, Blue, Plastic, transparent, Round, Nature, Aluminium, anodised, Screw terminal |
| Housing colour:        | Grey                                                                                                                                        |
| Housing material:      | Plastic                                                                                                                                     |
| Hints:                 | The colour of anodised aluminium parts can vary due to technical production reasons                                                         |
| Wiring diagrams:       |                                                                                                                                             |
|                        |                                                                                                                                             |
|                        |                                                                                                                                             |