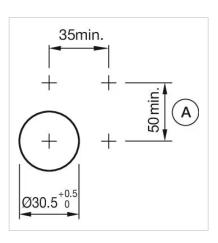

#### **MOUNTING**

Design: Flush

Mounting cut-out: Ø 30.5 mm

Mounting type: Panel mounting

Mounting cut-outs:

A = Screw terminal

Dimension drawings:

A = Screw terminal