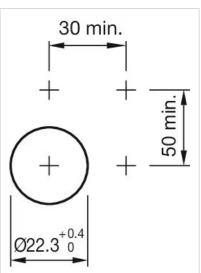

|  |
| Hints:                 | Filament lamp or LED                                                                             |  |
| Wiring diagrams:       |                                                                                                  |  |
|                        |                                                                                                  |  |
|                        |                                                                                                  |  |
|                        |                                                                                                  |  |



### Mounting cut-outs:



A = Screw terminal B = Push-in terminal (PIT)



### Dimension drawings:





A = Screw terminal