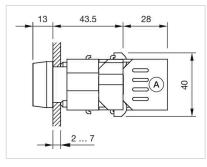

|  |
| Hints:                 | Filament lamp or LED                                                                             |  |
| Wiring diagrams:       |                                                                                                  |  |
|                        |                                                                                                  |  |
|                        |                                                                                                  |  |
|                        |                                                                                                  |  |



### Mounting cut-outs:



A = Screw terminal B = Push-in terminal (PIT)



### Dimension drawings:





A = Screw terminal