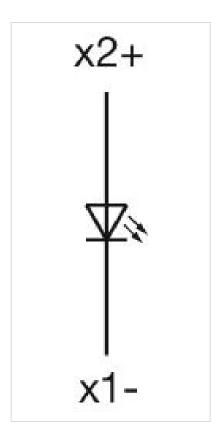

## **ELECTRICAL CHARACTERISTICS**

**Standards:** The switches comply with the "Standards for low-voltage switching devices" DIN

EN 60947-1

| Terminal:              | Screw terminal                                                                                   |  |
|------------------------|--------------------------------------------------------------------------------------------------|--|
|                        |                                                                                                  |  |
| Weight:                | 0.032 kg                                                                                         |  |
|                        |                                                                                                  |  |
| AMBIENT CONDITION      |                                                                                                  |  |
| IP Protection:         | IP65 front side                                                                                  |  |
| Operating temperature: | – 40 °C + 55 °C                                                                                  |  |
| Storage temperature:   | – 40 °C + 85 °C                                                                                  |  |
|                        |                                                                                                  |  |
| CERTIFICATE            |                                                                                                  |  |
| REACH:                 | REACH compliant                                                                                  |  |
| RoHS:                  | RoHS compliant                                                                                   |  |
|                        |                                                                                                  |  |
| OTHER                  |                                                                                                  |  |
| Short Description:     | Actuator, Ø 29 mm, Flush, Colourless, Plastic, transparent, Round, Black, Plastic Screw terminal |  |
| Housing colour:        | Grey                                                                                             |  |
| Housing material:      | Plastic                                                                                          |  |
| Hints:                 | Filament lamp or LED                                                                             |  |
| Wiring diagrams:       |                                                                                                  |  |
|                        |                                                                                                  |  |
|                        |                                                                                                  |  |
|                        |                                                                                                  |  |