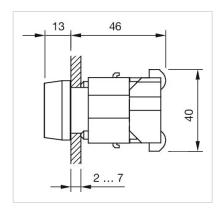

|  |
| Hints:                 | Filament lamp or LED                                                                             |  |
| Wiring diagrams:       |                                                                                                  |  |
|                        |                                                                                                  |  |
|                        |                                                                                                  |  |
|                        |                                                                                                  |  |



### Mounting cut-outs:



A = Screw terminal B = Push-in terminal (PIT)



### Dimension drawings:





A = Screw terminal