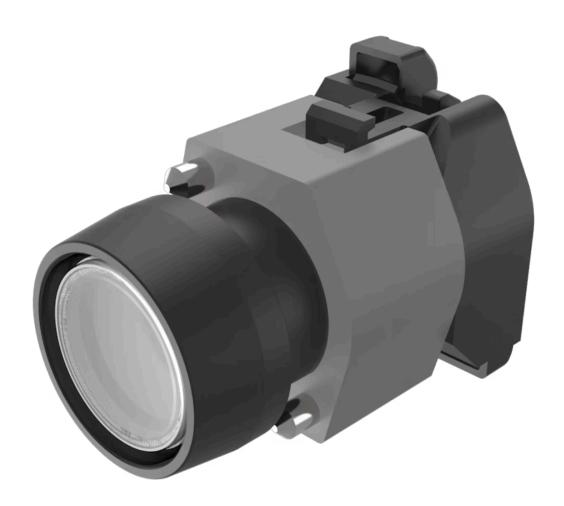

## 704.006.7 Actuator

|    | _ | _  |   | - |
|----|---|----|---|---|
| ь. | к | () | N |   |
|    |   |    |   |   |

Front dimension: Ø 29 mm

Front form: Round

Front bezel colour: Black

Front bezel material: Plastic

#### **MOUNTING**

Design: Raised

Mounting type: Panel mounting

#### **OPERATING-/INDICATION PART**

Lens colour: Colourless

Lens material: Plastic

Lens shape: Flush

Lens optics: transparent

Marking plate colour: White

Marking plate optics: translucent

Marking plate illumination: illuminative