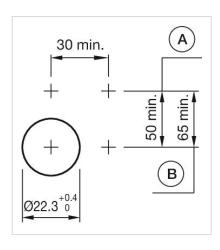

Housing material:      | Plastic                                                                                          |  |
| Hints:                 | Filament lamp or LED                                                                             |  |
| Wiring diagrams:       |                                                                                                  |  |
|                        |                                                                                                  |  |
|                        |                                                                                                  |  |
|                        |                                                                                                  |  |



### Mounting cut-outs:



A = Screw terminal B = Push-in terminal (PIT)



### Dimension drawings:





A = Screw terminal