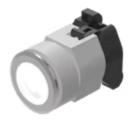

# 704.006.718 Actuator

| FR |  |  |
|----|--|--|
|    |  |  |
|    |  |  |
|    |  |  |

Front dimension: Ø 35 mm

Front form: Round

Front bezel colour: Nature

Front bezel material: Aluminium

#### **MOUNTING**

Design: Flush

Mounting cut-out: Ø 30.5 mm

Mounting type: Panel mounting

## **OPERATING-/INDICATION PART**

**Lens colour:** Colourless

Lens material: Plastic

Lens shape: Flush

Lens optics: transparent

Marking plate illumination: illuminative

#### **OTHER**

Short Description: Actuator, Ø 30.5 mm, Ø 35 mm, Flush, Colourless, Plastic, transparent, Round,

Nature, Aluminium, anodised, Screw terminal

Housing colour: Grey

Housing material: Plastic

**Hints:** The colour of anodised aluminium parts can vary due to technical production