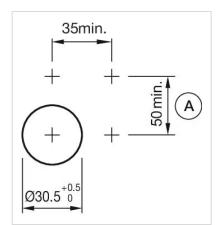

DIN

EN 60947-1

### **MECHANICAL CHARACTERISTICS**

Terminal: Screw terminal

| Weight: | 0.061 kg |
|---------|----------|
|         |          |

#### **AMBIENT CONDITION**

**IP Protection:** IP65 front side

**Operating temperature:**  $-40 \, ^{\circ}\text{C} \, ... + 55 \, ^{\circ}\text{C}$ 

Storage temperature:  $-40 \, ^{\circ}\text{C} \dots + 85 \, ^{\circ}\text{C}$ 

### **CERTIFICATE**

**REACH:** REACH compliant

RoHS: RoHS compliant

#### **OTHER**

Short Description: Actuator, Ø 30.5 mm, Ø 35 mm, Flush, Colourless, Plastic, transparent, Round,

Nature, Aluminium, anodised, Screw terminal

Housing colour: Grey

Housing material: Plastic

**Hints:** The colour of anodised aluminium parts can vary due to technical production

reasons

Wiring diagrams:



# Mounting cut-outs:



A = Screw terminal

# Dimension drawings:





A = Screw terminal