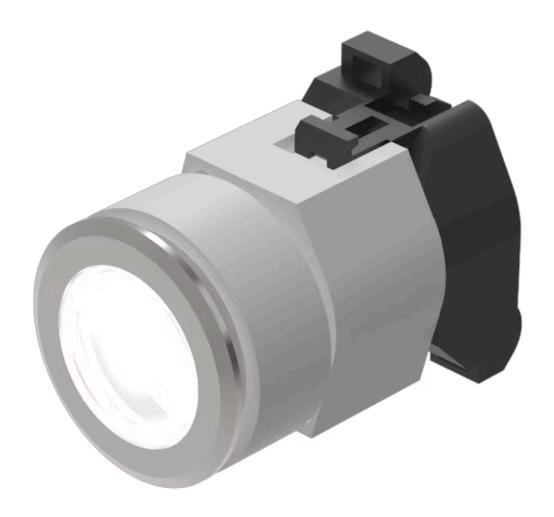

# 704.006.718 Actuator

| FR |  |  |
|----|--|--|
|    |  |  |
|    |  |  |
|    |  |  |

Front dimension: Ø 35 mm

Front form: Round

Front bezel colour: Nature

Front bezel material: Aluminium

#### **MOUNTING**

Design: Flush

Mounting cut-out: Ø 30.5 mm

Mounting type: Panel mounting

## **OPERATING-/INDICATION PART**

**Lens colour:** Colourless

Lens material: Plastic

Lens shape: Flush

Lens optics: transparent

Marking plate illumination: illuminative

#### **OTHER**

Short Description: Actuator, Ø 30.5 mm, Ø 35 mm, Flush, Colourless, Plastic, transparent, Round,

Nature, Aluminium, anodised, Screw terminal

Housing colour: Grey

Housing material: Plastic

**Hints:** The colour of anodised aluminium parts can vary due to technical production