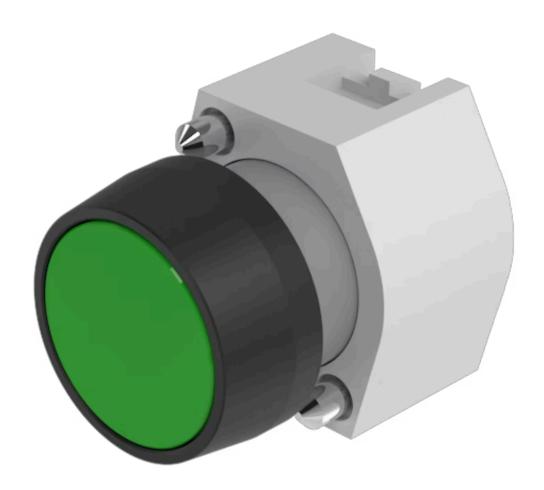

# 704.009.5 Actuator

| 5                          |                                                                                           |
|----------------------------|-------------------------------------------------------------------------------------------|
| FRONT                      |                                                                                           |
| Front dimension:           | Ø 29 mm                                                                                   |
| Front form:                | Round                                                                                     |
| Front bezel colour:        | Black                                                                                     |
| Front bezel material:      | Plastic                                                                                   |
|                            |                                                                                           |
| MOUNTING                   |                                                                                           |
| Design:                    | Raised                                                                                    |
| Mounting type:             | Panel mounting                                                                            |
|                            |                                                                                           |
| OPERATING-/INDICATION PART |                                                                                           |
| Lens colour:               | Green                                                                                     |
| Lens material:             | Plastic                                                                                   |
| Lens illumination:         | Non illuminated                                                                           |
| Lens shape:                | Flush                                                                                     |
| Lens optics:               | transparent                                                                               |
|                            |                                                                                           |
| ELECTRICAL CHARACTERISTICS |                                                                                           |
| Standards:                 | The switches comply with the "Standards for low-voltage switching devices" DII EN 60947-1 |
|                            |                                                                                           |
| MECHANICAL CHARACTERISTICS |                                                                                           |

Switching action: Momentary

Mechanical lifetime: ≤3 Mil. cycles of operation

| Operating force:                   | 8 N                                                                                                                              |
|------------------------------------|----------------------------------------------------------------------------------------------------------------------------------|
| Operating Travel:                  | ca. 5.8 mm ± 0.2 mm                                                                                                              |
| Weight:                            | 0.04 kg                                                                                                                          |
|                                    |                                                                                                                                  |
| AMBIENT CONDITION                  |                                                                                                                                  |
| IP Protection:                     | IP65 front side                                                                                                                  |
| Operating temperature:             | – 40 °C + 55 °C                                                                                                                  |
| Storage temperature:               | – 40 °C + 85 °C                                                                                                                  |
|                                    |                                                                                                                                  |
| CERTIFICATE                        |                                                                                                                                  |
| REACH:                             | REACH compliant                                                                                                                  |
| RoHS:                              | RoHS compliant                                                                                                                   |
|                                    |                                                                                                                                  |
| OTHER                              |                                                                                                                                  |
| Short Description:                 | Actuator, $\varnothing$ 29 mm, Flush, Non illuminated, Green, Plastic, transparent, Round, Black, Plastic, Momentary             |
| Housing colour:                    | Grey                                                                                                                             |
| Housing material:                  | Plastic                                                                                                                          |
| Product attributes:                | Frontring with protective cover to be mounted with a torque of 0.4 Nm onto actuator                                              |
| Hints:                             | Frontring with protective cover to be mounted with a torque of 0.4 Nm onto actuator, Max. 3 switching elements can be clipped on |
| max. number of switching elements: | 3                                                                                                                                |
| Wiring diagrams:                   | <b>E</b>                                                                                                                         |
| Mounting cut-outs:                 |                                                                                                                                  |